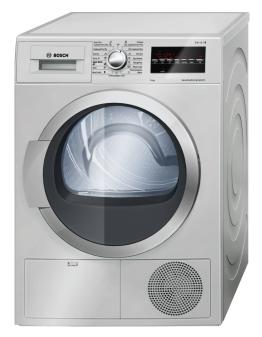

#### Series 6, condenser tumble dryer, 9 kg, Inox-easyclean WTG86400ZA

# The dryer with AllergyPlus program and ECARF quality seal: for soft laundry free of allergene.

- **AntiVibration Design**: extremely stable and especially quiet thanks to special vibration protection.
- SensitiveDrying System: the unique drum structure protects and delivers a particular drying performance without creases.
- ComfortDisplay: easy orientation and usability thanks to a big display.
- Noise Level: pleasantly quiet at GERAEUSCH\_TROCKNEN\_DB dB.
- Display for time remaining: you always know when your laundry will be dry.

#### **Engine power/Consumption**

- Full load: 9 kg
- Energy efficiency class: B
- Special programmes: Woollens, Mixed Load, Time program warm, Time program cold, Sportswear, downs clothes, Super 40, Shirts 15
- Anti crease cycle 120 min at the end of the programme
- Fully electronic control dial for sensor programmes and timed programmes
- Large LED-Display for remaining time and 24 h end time delay, programme status indication, special functions.
- Sensitive Drying System: Big Stainless steel drum with textile care structure, soft design paddles
- Protection filter for condensor
- AntiVibration
- Child Lock
- Buzzer to indicate the end of cycle
- Door hinge: right-hand
- Dimensions (H x W x D): 84.2 x 59.8 x 59.9 cm