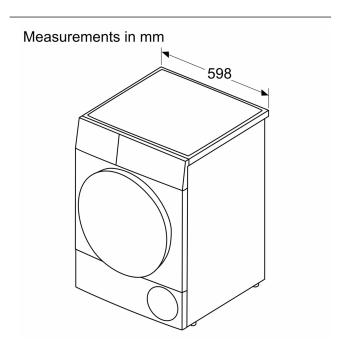

| Built-in / Free-standing:      | Free-standing  |
|--------------------------------|----------------|
| Removable top:                 | No             |
| Door hinge:                    | Right          |
| Length electrical supply cord: | 145.0 cm       |
| Dimensions:                    | 842x598x599 mm |
| Net weight:                    | 41.9 kg        |
| EAN code:                      | 4242002814285  |
| Connection rating:             | 2800 W         |
| Fuse protection:               | 16/10 A        |
| Voltage:                       | 220-240 V      |
| Frequency:                     | 50 Hz          |

#### **Engine power/Consumption**

- Full load: 9 kg
- Energy efficiency class: B
- Special programmes: Woollens, Mixed Load, Time program warm, Time program cold, Sportswear, downs clothes, Super 40, Shirts 15
- Anti crease cycle 120 min at the end of the programme
- Fully electronic control dial for sensor programmes and timed programmes
- Large LED-Display for remaining time and 24 h end time delay, programme status indication, special functions.
- Sensitive Drying System: Big Stainless steel drum with textile care structure, soft design paddles
- Protection filter for condensor
- AntiVibration
- Child Lock
- Buzzer to indicate the end of cycle
- Door hinge: right-hand
- Dimensions (H x W x D): 84.2 x 59.8 x 59.9 cm