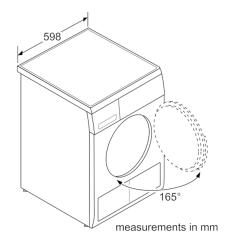

#### **Technical data**

| Built-in / Free-standing :                                      | Free-standing   |
|-----------------------------------------------------------------|-----------------|
| Removable top :                                                 | Yes             |
| Door hinge :                                                    | Right           |
| Color / Material body :                                         | White           |
| Length electrical supply cord (cm):                             | 145.0           |
| Height of removable worktop (mm) :                              | 819             |
| Dimensions of the product (mm) :                                | 842 x 598 x 626 |
| Net weight (kg) :                                               | 37.837          |
| Drum volume (I) :                                               | 112             |
| Connection Rating (W):                                          | 2800            |
| Current (A):                                                    | 16/10           |
| Voltage (V) :                                                   | 220-240         |
| Frequency (Hz) :                                                | 50              |
| Approval certificates :                                         | CE, VDE         |
| Drying process :                                                | automatic       |
| Capacity cotton (kg) - NEW (2010/30/EC) :                       | 7.0             |
| : Cotton cupboard dry                                           |                 |
| Energy consumption electric dryer, full load - NEW (2010/30/EC) |                 |
| (kWh):                                                          | 4.13            |
| Standard cotton programme time at full load (n                  | •               |
| Energy consumption electric dryer, partial load - NEW (2010/30/ |                 |
| EC) (kWh):                                                      | 2.27            |
| Standard cotton programme time at partial load                  |                 |
| Weighted annual energy consumption, electric dryer - NEW        |                 |
| (2010/30/EC) (kWh):                                             | 497.0           |
| Power consumption in off-mode (W) - NEW (2010)                  |                 |
| Power consumption in left-on mode (W) - NEW (2010/30/EC) :      |                 |
|                                                                 | 1.00            |
| Weighted programme time (min):                                  | 89              |
| Condensation efficiency class - NEW (2010/30/                   | •               |
| Average condensation efficiency full load (%):                  | 89              |
| Average condensation efficiency partial load (%                 | ·=              |
| Weighted condensation efficiency (%):                           | 89              |

#### **General Information**

- Dimensions (H x W x D): 84.2 x 59.8 x 62.6 cm
- Height for building under: 82cm