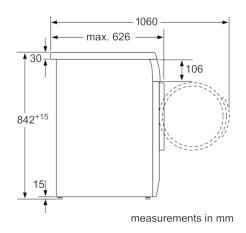

#### **Technical data**

| Built-in / Free-standing :                                      | Free-standing   |
|-----------------------------------------------------------------|-----------------|
| Removable top :                                                 | Yes             |
| Door hinge :                                                    | Right           |
| Color / Material body :                                         | White           |
| Length electrical supply cord (cm):                             | 145.0           |
| Height of removable worktop (mm) :                              | 819             |
| Dimensions of the product (mm) :                                | 842 x 598 x 626 |
| Net weight (kg) :                                               | 37.837          |
| Drum volume (I) :                                               | 112             |
| Connection Rating (W):                                          | 2800            |
| Current (A):                                                    | 16/10           |
| Voltage (V) :                                                   | 220-240         |
| Frequency (Hz) :                                                | 50              |
| Approval certificates :                                         | CE, VDE         |
| Drying process :                                                | automatic       |
| Capacity cotton (kg) - NEW (2010/30/EC) :                       | 7.0             |
| : Cotton cupboard dry                                           |                 |
| Energy consumption electric dryer, full load - NEW (2010/30/EC) |                 |
| (kWh):                                                          | 4.13            |
| Standard cotton programme time at full load (n                  | •               |
| Energy consumption electric dryer, partial load - NEW (2010/30/ |                 |
| EC) (kWh):                                                      | 2.27            |
| Standard cotton programme time at partial load                  |                 |
| Weighted annual energy consumption, electric dryer - NEW        |                 |
| (2010/30/EC) (kWh):                                             | 497.0           |
| Power consumption in off-mode (W) - NEW (2010)                  |                 |
| Power consumption in left-on mode (W) - NEW (2010/30/EC) :      |                 |
|                                                                 | 1.00            |
| Weighted programme time (min):                                  | 89              |
| Condensation efficiency class - NEW (2010/30/                   | •               |
| Average condensation efficiency full load (%):                  | 89              |
| Average condensation efficiency partial load (%                 | ·=              |
| Weighted condensation efficiency (%):                           | 89              |

#### **General Information**

- Dimensions (H x W x D): 84.2 x 59.8 x 62.6 cm
- Height for building under: 82cm