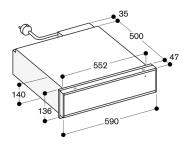

#### **Features**

Net volume 19 litres.

Volume capacity: Dinner service for 6 people including ø 24 cm plates and soup bowls, additional bowls and a serving dish depending on size.

Max. load 25 kg.

Usable interior dimensions

W475 x H 86 x D 458 mm.

Heating under glass bottom for easy cleaning. Fan for even heat distribution for fast warming ovenware.

Status display, visible in the glass front. Glass bottom made of safety glass.