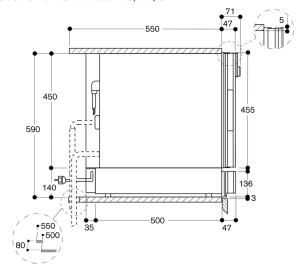

## Planning notes

The panel surface of the appliance extends 47 mm from the furniture cavity.

Installation of BS/BM/CM directly above WS in 59 cm niche without intermediate floor.

The socket can be planned behind the appliance.

# Side view of WS 461 below BS, BM, CM