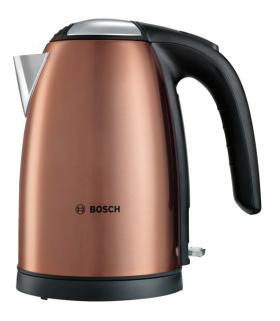

## Kettle, 1.7 I, copper TWK7809

- Ergonomic operation: easy opening of the lid at the touch of a button.
- Covered heating element: for easy cleaning and less limescale build-up.
- Limescale filter: the removable and easy-to-clean filter keeps limescale out of your beverage.
- **Cord storage:** increased space and convenience with adjustable cable length.
- Easy-to-read water scale: perfect visiblity of the required amount of water in the kettle.

## Kettle, 1.7 l, copper TWK7809

- 1.7 I capacity
- Wattage: 1850-2200 W
- Stainless steel interior base with concealed heating element
- Removable limescale filter
- 360 degree base
- Water level indicator readable from outside
- Button for opening lid
- Safety locking lid
- Lighted on-off switch
- Automatic switch-off: kettle automatically switches itself off when water has boiled
- Boil-dry and overheat protection
- Easy storage: Cord keeper for simple and quick storage of the cable