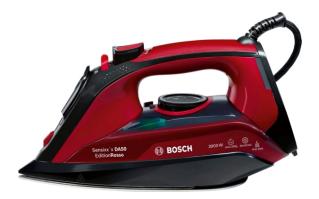

## Steam Iron, Sensixx'x DA50 EditionRosso, 3000 W **TDA503011P**

## Big on power, convenience and safety: perfect for everyone who has to do a lot of ironing.

- 3AntiCalc: triple cleaning function with self-clean, calc'n clean and integrated anti-calc system.
- Secure auto shut-off: Device switches off automatically when not in use — for safer ironing.
- Precise spraying device to moisturize the fabric while ironing to fight against inconvinient creases

## Steam Iron, Sensixx'x DA50 EditionRosso, 3000 W TDA503011P

Big on power, convenience and safety: perfect for everyone who has to do a lot of ironing.

- CeraniumGlissée soleplate with steam channels and 3-phaselayout - ideal steam distribution and superb gliding
- advanced steam system: optimized steam distribution due to a new advanced sole plate design
- Continuous steam 45 g/min
- Vertical steam
- Variable temperature control
- yes: Big filling inlet for quick and easy filling/emptying
- Large transparent water tank (350 ml), for easy and fast filling