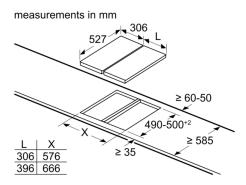

#### **Technical data**

Product name/family: Vario/Domino gas hob w control

Built-in / Free-standing : Built-in

Energy input : Gas

Total number of positions that can be used at the same time : 1 Required niche size for installation (HxWxD) :  $45 \times 270 \times 10^{-2}$ 

490-500 mm

Width of the appliance : 306 mm Dimensions : 45 x 306 x 527 mm

Dimensions of the packed product (HxWxD): 145 x 368 x 585

mm

Net weight : 5.904 kg Gross weight : 6.6 kg

Residual heat indicator: without Location of control panel: Hob front Basic surface material: Ceramic Color of surface: Black, Stainless steel Color of frame: Black, Stainless steel Approval certificates: CE, Eurasian Length electrical supply cord: 100 cm