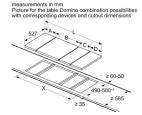

measurements in mm Domino combination options with corresponding appliance and cut-out dimensions

### Width category: Appliance width:

| A B C D L X       |      |     |     |     |      |      |
|-------------------|------|-----|-----|-----|------|------|
| 2x30              | 306  | 306 | -   | -   | 612  | 576  |
| 1x30, 1x40        | 306  | 396 | -   | -   | 702  | 666  |
| 1x30, 1x60        | 306  | 606 | -   | -   | 912  | 876  |
| 1x30, 1x70*       | 306  | 710 | -   | -   | 1016 | 980  |
| 1x30, 1x80        | 306  | 816 | -   | -   | 1122 | 1086 |
| 1x30, 1x90        | 306  | 916 | -   | -   | 1222 | 1186 |
| 2x40              | 396  | 396 | -   | -   | 792  | 756  |
| 1x40, 1x60        | 396  | 606 | -   | -   | 1002 | 966  |
| 1x40, 1x70*       | 396  | 710 | -   | -   | 1106 | 1070 |
| 1x40, 1x80        | 396  | 816 | -   | -   | 1212 | 1176 |
| 1x40, 1x90        | 396  | 916 | -   | -   | 1312 | 1276 |
| 3x30              | 306  |     | 306 | -   | 918  | 882  |
| 2x30, 1x40        | 306  | 306 | 396 | -   | 1008 | 972  |
| 2x30, 1x60        | 306  | 306 | 606 | -   | 1218 | 1182 |
| 2x30, 1x70*       | 306  | 306 | 710 | -   | 1322 | 1286 |
| 2x30, 1x80        | 306  | 306 | 816 | -   | 1428 | 1392 |
| 2x30, 1x90        | 306  | 306 | 916 | -   | 1528 | 1492 |
| 1x30, 2x40        | 306  | 396 | 396 | -   | 1098 | 1062 |
| 1x30, 1x40, 1x60  | 306  | 396 | 606 | -   | 1308 | 1272 |
| 1x30, 1x40, 1x70* | 306  | 396 | 710 | -   | 1412 | 1376 |
| 1x30, 1x40, 1x80  | 306  | 396 | 816 | -   | 1518 | 1482 |
| 1x30, 1x40, 1x90  | 306  | 396 |     | -   | 1618 | 1582 |
| 2x40, 1x60        | 396  | 396 | 606 | -   | 1398 | 1362 |
| 4x30              | 1306 | 306 | 306 | 306 | 1224 | 1188 |