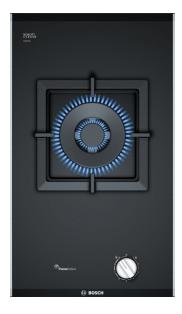

# The ceramic glass gas hob with FlameSelect: achieve perfect cooking results thanks to nine precisely defined power levels.

- FlameSelect: for a precise adjustment of the flame in nine defined levels.
- Single cast-iron pan supports: for high firmness and easy handling.
- Sword knobs: for an ergonomic control.

## Serie | 6, Domino Gas Hob, 30 cm, Ceramic PSA3A6B20

The ceramic glass gas hob with FlameSelect: achieve perfect cooking results thanks to nine precisely defined power levels.

#### Design:

- Ceramic glass

#### **Comfort and Safety:**

- Step valve 9 steps
- Sword Knobs
- Ignition via control knobs
- Cast iron w rubber feet single

#### Power and size:

- dual-circuit burner
- Center front: Wok burner 4 KW
- Yes