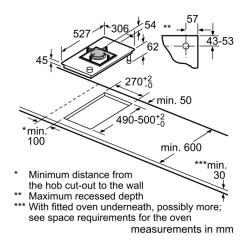

#### **Technical data**

Product name/family: Vario/Domino gas hob w control

Built-in / Free-standing : Built-in

Energy input : Gas

Total number of positions that can be used at the same time : 1 Required niche size for installation (HxWxD) :  $45 \times 270 \times 10^{-2}$ 

490-500 mm

Width of the appliance : 306 mm Dimensions : 45 x 306 x 527 mm

Dimensions of the packed product (HxWxD): 145 x 368 x 585

mm

Net weight : 5.904 kg Gross weight : 6.6 kg

Residual heat indicator: without Location of control panel: Hob front Basic surface material: Ceramic Color of surface: Black, Stainless steel Color of frame: Black, Stainless steel Approval certificates: CE, Eurasian Length electrical supply cord: 100 cm

#### Measurements

**-** 100 cm