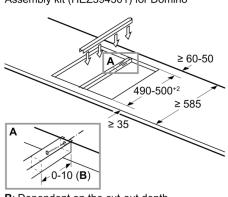

measurements in mm Assembly kit (HEZ394301) for Domino

When installing a Domino unit right next to a hob, an assembly kit (HEZ394301) is required.

B: Dependent on the cut-out depth

#### Serie | 6, Domino Gas Hob, 30 cm, Ceramic **PSA3A6B20**

When installing two Domino units right next to a hob, two assembly kits (HEZ394301) are required.

When installing two or more Domino units side-by-side, one or more assembly kits are required (2 units = 1 assembly kit, 3 units = 2 assembly kits, etc.).