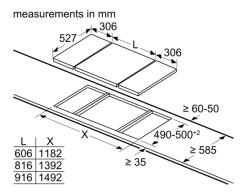

#### Serie | 6, Domino Gas Hob, 30 cm, Ceramic **PSA3A6B20**

When installing two Domino units right next to a hob, two assembly kits (HEZ394301) are required.

When installing two or more Domino units side-by-side, one or more assembly kits are required (2 units = 1 assembly kit, 3 units = 2 assembly kits, etc.).

measurements in mm Domino combination options with corresponding appliance and cut-out dimensions

### Width category: Appliance width:

| A B C D L X       |      |     |     |     |      |      |
|-------------------|------|-----|-----|-----|------|------|
| 2x30              | 306  | 306 | -   | -   | 612  | 576  |
| 1x30, 1x40        | 306  | 396 | -   | -   | 702  | 666  |
| 1x30, 1x60        | 306  | 606 | -   | -   | 912  | 876  |
| 1x30, 1x70*       | 306  | 710 | -   | -   | 1016 | 980  |
| 1x30, 1x80        | 306  | 816 | -   | -   | 1122 | 1086 |
| 1x30, 1x90        | 306  | 916 | -   | -   | 1222 | 1186 |
| 2x40              | 396  | 396 | -   | -   | 792  | 756  |
| 1x40, 1x60        | 396  | 606 | -   | -   | 1002 | 966  |
| 1x40, 1x70*       | 396  | 710 | -   | -   | 1106 | 1070 |
| 1x40, 1x80        | 396  | 816 | -   | -   | 1212 | 1176 |
| 1x40, 1x90        | 396  | 916 | -   | -   | 1312 | 1276 |
| 3x30              | 306  |     | 306 | -   | 918  | 882  |
| 2x30, 1x40        | 306  | 306 | 396 | -   | 1008 | 972  |
| 2x30, 1x60        | 306  | 306 | 606 | -   | 1218 | 1182 |
| 2x30, 1x70*       | 306  | 306 | 710 | -   | 1322 | 1286 |
| 2x30, 1x80        | 306  | 306 | 816 | -   | 1428 | 1392 |
| 2x30, 1x90        | 306  | 306 | 916 | -   | 1528 | 1492 |
| 1x30, 2x40        | 306  | 396 | 396 | -   | 1098 | 1062 |
| 1x30, 1x40, 1x60  | 306  | 396 | 606 | -   | 1308 | 1272 |
| 1x30, 1x40, 1x70* | 306  | 396 | 710 | -   | 1412 | 1376 |
| 1x30, 1x40, 1x80  | 306  | 396 | 816 | -   | 1518 | 1482 |
| 1x30, 1x40, 1x90  | 306  | 396 |     | -   | 1618 | 1582 |
| 2x40, 1x60        | 396  | 396 | 606 | -   | 1398 | 1362 |
| 4x30              | 1306 | 306 | 306 | 306 | 1224 | 1188 |