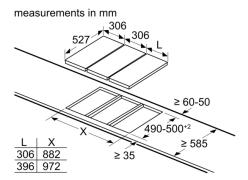

measurements in mm Assembly kit (HEZ394301) for Domino

When installing a Domino unit right next to a hob, an assembly kit (HEZ394301) is required.

B: Dependent on the cut-out depth

## Serie | 6, Domino Gas Hob, 30 cm, Ceramic PSA3A6B20

When installing two or more Domino units side-by-side, one or more assembly kits are required (2 units = 1 assembly kit, 3 units = 2 assembly kits, etc.).