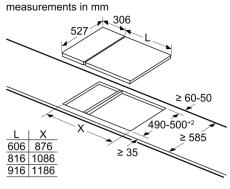

measurements in mm Domino combination options with corresponding appliance and cut-out dimensions

### Width category: Appliance width:

| A B C D L X       |      |     |     |     |      |      |
|-------------------|------|-----|-----|-----|------|------|
| 2x30              | 306  | 306 | -   | -   | 612  | 576  |
| 1x30, 1x40        | 306  | 396 | -   | -   | 702  | 666  |
| 1x30, 1x60        | 306  | 606 | -   | -   | 912  | 876  |
| 1x30, 1x70*       | 306  | 710 | -   | -   | 1016 | 980  |
| 1x30, 1x80        | 306  | 816 | -   | -   | 1122 | 1086 |
| 1x30, 1x90        | 306  | 916 | -   | -   | 1222 | 1186 |
| 2x40              | 396  | 396 | -   | -   | 792  | 756  |
| 1x40, 1x60        | 396  | 606 | -   | -   | 1002 | 966  |
| 1x40, 1x70*       | 396  | 710 | -   | -   | 1106 | 1070 |
| 1x40, 1x80        | 396  | 816 | -   | -   | 1212 | 1176 |
| 1x40, 1x90        | 396  | 916 | -   | -   | 1312 | 1276 |
| 3x30              | 306  |     | 306 | -   | 918  | 882  |
| 2x30, 1x40        | 306  | 306 | 396 | -   | 1008 | 972  |
| 2x30, 1x60        | 306  | 306 | 606 | -   | 1218 | 1182 |
| 2x30, 1x70*       | 306  | 306 | 710 | -   | 1322 | 1286 |
| 2x30, 1x80        | 306  | 306 | 816 | -   | 1428 | 1392 |
| 2x30, 1x90        | 306  | 306 | 916 | -   | 1528 | 1492 |
| 1x30, 2x40        | 306  | 396 | 396 | -   | 1098 | 1062 |
| 1x30, 1x40, 1x60  | 306  | 396 | 606 | -   | 1308 | 1272 |
| 1x30, 1x40, 1x70* | 306  | 396 | 710 | -   | 1412 | 1376 |
| 1x30, 1x40, 1x80  | 306  | 396 | 816 | -   | 1518 | 1482 |
| 1x30, 1x40, 1x90  | 306  | 396 |     | -   | 1618 | 1582 |
| 2x40, 1x60        | 396  | 396 | 606 | -   | 1398 | 1362 |
| 4x30              | 1306 | 306 | 306 | 306 | 1224 | 1188 |