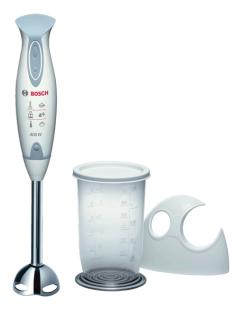

### Hand Blender, 400 W, White MSM6250

#### **Included accessories**

- 1 x lid
- 1 x mixing/measuring beaker
- 1 x stainless steel mixing wand
- 1 x wall retainer

## The slim and elegant hand blender for everyday cooking tasks

- **Mixing/measuring beaker with lid:** for measuring, mixing and storing small quantities.
- Click mechanism: detach the mixing foot with an easy click for cleaning.

# The slim and elegant hand blender for everyday cooking tasks

- Extra turbo button for maximum performance
- Quiet, low vibration motor
- Mixing jug with calibration and lid
- Easily detachable blender foot with eject button
- White / Tele grey
- Excellent handling through soft touch handle and ergonomic shaping
- Wall mount