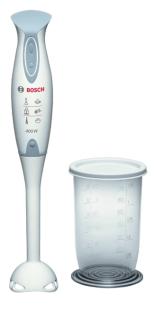

### The slim and elegant hand blender for everyday cooking tasks

- **Mixing/measuring beaker with lid:** for measuring, mixing and storing small quantities.
- Click mechanism: detach the mixing foot with an easy click for cleaning.

# The slim and elegant hand blender for everyday cooking tasks

- Extra turbo button for maximum performance
- Quiet, low vibration motor
- Mixing jug with calibration and lid
- White / Tele grey
- Excellent handling through soft touch handle and ergonomic shaping
- Heat resistant plastic foot with stainless steel blades