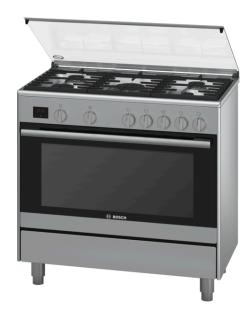

### Serie | 2, Gas range cooker, HSG737357Z

# The gas Range Cooker with gas hob: enjoy the benefits of gas when cooking and baking.

- Wok burner: powerful cooking at up to 3.9 kW.
- **Display:** electronic daytime display and timer.
- Glass cover: elegant hob cover that is easy to clean.
- Rotary spit grilling: for even browning when grilling in the oven.
- Flap door: for especially convenient opening and closing of the oven door.

### The gas Range Cooker with gas hob: enjoy the benefits of gas when cooking and baking.

- GAS HOB
- 1 rapid, 2 standard, 1 economy, 1 wok burner
- Front left: High-speed burner 2.9 KW
- Rear left: Standard burner 1.75 KW
- Center: Wok burner 4 KW
- Rear right: Standard burner 1.75 KW
- Front right: Economy burner 1 KW
- Ignition via control knobs
- Flame failure safety device
- Cast iron pan supports
- glass cover lid
- Gas oven
- Extra large capacity oven (112 I) with grey enamel
- 3 cooking functions: Gas bottom heating, Gas grill/broiler, rotisserie
- Rotary spit
- Shelf support rails
- Oven interior light
- Electronic clock
- Storage compartment
- Adjustable feet
- Preset of liquid gas (28-30/37mbar)
- Natural gas nozzles (20 mbar) included