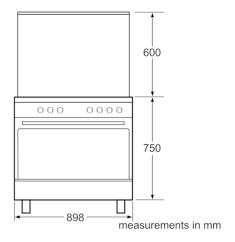

#### **Technical data**

Built-in / Free-standing: Free-standing Dimensions of the product (mm): 846 x 898 x 600 Length electrical supply cord (cm): 190 73.261 Net weight (kg): Gross weight (kg): 84.0 Cooking method: grill/broiler, Gas bottom heating. Gas rotisserie Integrated Cleaning system: No Included accessories cavity 1: 1 x enamel baking tray, 1 x rotary spit, 1 x nozzle set for natural gas, 1 x cross support for espresso, 1 x grid, 1 x WOK attachment ring Storage compartment - cavity 1: No Elongated cast iron pan support Type of pan support: Broil Element Wattages cavity 1 (W): 3500 Connection Rating (W): 100 Current (A): 16 Voltage (V): 220-240 Frequency (Hz): 60; 50 no plug Plug type: Energy input: Gas type: Liquidgas G30,31 28-30/37 mbar Appliance Dimensions (h x w x d) (in) : хх Gross weight (lbs): 184 Length electrical supply cord (cm): 190 Dimensions of the product (mm): 846 x 898 x 600 Dimensions of the packed product (HxWxD) (mm):

## Serie | 2, Gas range cooker, HSG737357Z

measurements in mm