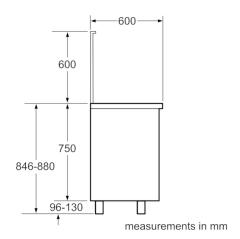

#### **Technical data**

Built-in / Free-standing: Free-standing Dimensions of the product (mm): 846 x 898 x 600 Length electrical supply cord (cm): 190 73.261 Net weight (kg): Gross weight (kg): 84.0 Cooking method: grill/broiler, Gas bottom heating. Gas rotisserie Integrated Cleaning system: No Included accessories cavity 1: 1 x enamel baking tray, 1 x rotary spit, 1 x nozzle set for natural gas, 1 x cross support for espresso, 1 x grid, 1 x WOK attachment ring Storage compartment - cavity 1: No Elongated cast iron pan support Type of pan support: Broil Element Wattages cavity 1 (W): 3500 Connection Rating (W): 100 Current (A): 16 Voltage (V): 220-240 Frequency (Hz): 60; 50 no plug Plug type: Energy input: Gas type: Liquidgas G30,31 28-30/37 mbar Appliance Dimensions (h x w x d) (in) : хх Gross weight (lbs): 184 Length electrical supply cord (cm): 190 Dimensions of the product (mm): 846 x 898 x 600 Dimensions of the packed product (HxWxD) (mm):

## Serie | 2, Gas range cooker, HSG737357Z

measurements in mm