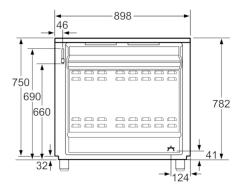

as Range Cooker with gas hob: enjoy the benefits of gas when cooking and baking.

- GAS HOB
- 1 rapid, 2 standard, 1 economy, 1 wok burner
- Front left: High-speed burner 2.9 KW
- Rear left: Standard burner 1.75 KW
- Center: Wok burner 4 KW
- Rear right: Standard burner 1.75 KW
- Front right: Economy burner 1 KW
- Ignition via control knobs
- Flame failure safety device
- Cast iron pan supports
- glass cover lid
- Gas oven
- Extra large capacity oven (112 I) with grey enamel
- 3 cooking functions: Gas bottom heating, Gas grill/broiler, rotisserie
- Rotary spit
- Shelf support rails
- Oven interior light
- Electronic clock
- Storage compartment
- Adjustable feet
- Preset of liquid gas (28-30/37mbar)
- Natural gas nozzles (20 mbar) included



## Serie | 2, Gas range cooker, HSG737357Z







measurements in mm