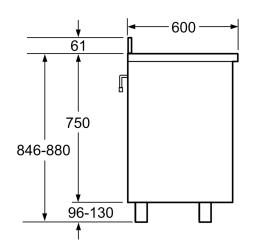

| Built-in / Free-standing:Free-standing                             |
|--------------------------------------------------------------------|
| Dimensions: 846-880 x 898 x 600 mm                                 |
| Length electrical supply cord:                                     |
| Net weight:71.7 kg                                                 |
| Gross weight:                                                      |
| EAN code:                                                          |
| Number of cavities (2010/30/EC):                                   |
| Usable volume (of cavity) - NEW (2010/30/EC): 112 l                |
| Energy efficiency class:                                           |
| Energy consumption per cycle conventional (2010/30/EC): 1.16       |
| kWh/cycle                                                          |
| Energy consumption per cycle forced air convection (2010/30/EC):35 |
| kWh/cycle                                                          |
| Connection rating:                                                 |
| Fuse protection:                                                   |
| Voltage:                                                           |
| Frequency:                                                         |
| Plug type:No plug (electrical connection by electrician)           |
|                                                                    |

## Series 6, Dual fuel range cooker, Stainless steel HSB737357Z

measurements in mm

measurements in mm

measurements in mm