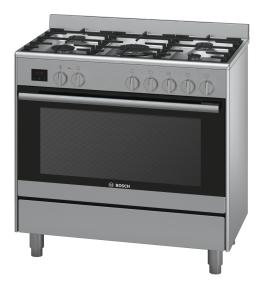

## Series 6, Dual fuel range cooker, Stainless steel HSB737357Z

## The electric Range Cooker with up to 8 heating modes and gas hob: lets you cook like a professional.

- The stainless-steel gas cooktop: its high quality and premium design lets you enjoy cooking longer.
- Full Safety automatically cuts off the supply of gas to your burner and oven at the same time, if the flame is extinguished for any reason.
- Full Glass Door supports quick and easy cleaning by removable inner glass of the door.
- Full Catalytic cleans itself on side and rear surfaces thanks to catalytic panels while cooking with ease and pleasure.
- HotAir circulates the heat in your cooker evenly for perfect cooking
- results.