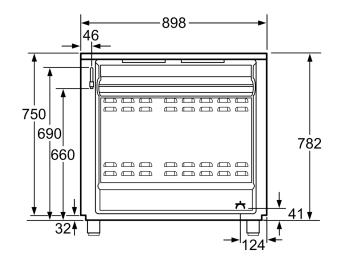

## Series 6, Dual fuel range cooker, Stainless steel HSB737357Z

measurements in mm

measurements in mm

measurements in mm