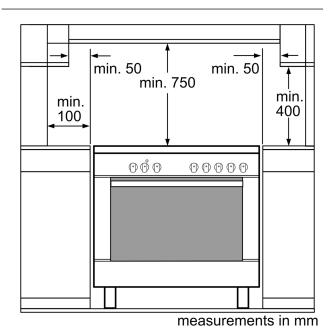

## Series 6, Dual fuel range cooker, Stainless steel HSB737357Z

measurements in mm

measurements in mm

measurements in mm