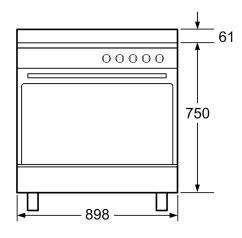

| Built-in / Free-standing:Free-standing                             |
|--------------------------------------------------------------------|
| Dimensions: 846-880 x 898 x 600 mm                                 |
| Length electrical supply cord:                                     |
| Net weight:71.7 kg                                                 |
| Gross weight:                                                      |
| EAN code:                                                          |
| Number of cavities (2010/30/EC):                                   |
| Usable volume (of cavity) - NEW (2010/30/EC): 112 l                |
| Energy efficiency class:                                           |
| Energy consumption per cycle conventional (2010/30/EC): 1.16       |
| kWh/cycle                                                          |
| Energy consumption per cycle forced air convection (2010/30/EC):35 |
| kWh/cycle                                                          |
| Connection rating:                                                 |
| Fuse protection:                                                   |
| Voltage:                                                           |
| Frequency:                                                         |
| Plug type:No plug (electrical connection by electrician)           |
|                                                                    |

## Series 6, Dual fuel range cooker, Stainless steel HSB737357Z

measurements in mm

measurements in mm

measurements in mm