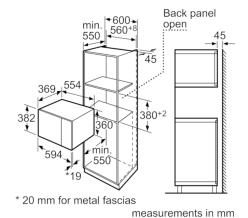

#### **Technical data**

Type of micro-wave oven: MW+Grill function Type of control: Electronic Dimensions of the product (mm): 382 x 594 x 388 Cavity dimensions (mm): 208.0 x 328.0 x 369.0 Length electrical supply cord (cm): 130 18.409 Net weight (kg): 21.0 Gross weight (kg): 900 Maximum micro-wave power (W): Number of Power Levels : 5 Turntable: Yes Heating type: Microwave Stainless steel Cavity material: Button Door opening: Height of the product (mm): 382 Width of the product (mm): 594 Depth of the product : 388 Maximum micro-wave power (W): 900 Connection Rating (W): 1450 Current (A): 10 220-230 Voltage (V): Frequency (Hz): 50 Plug type: Gardy plug w/ earthing Approval certificates: CE, Eurasian Required cutout/niche size for installation (in): хх Appliance Dimensions (h x w x d) (in) : хх Dimensions of the packed product (in) :  $18.50 \times 18.11 \times 25.98$ Net weight (lbs): 41 Gross weight (lbs):

## Serie | 6, Built-in Microwave, HMT84G654

Microwave, corner installation

Measurements in mm

\* 20 mm for metal fascias

measurements in mm