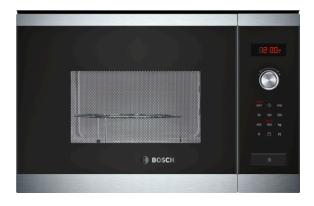

### Serie | 6, Built-in Microwave, HMT84G654

# The built-in microwave for the 38 cm niche: use it for extra fast thawing, heating and perfect preparation of foods.

- Frameless design: easy installation, harmonious integration into the kitchen furniture and easy to clean.
- AutoPilot 8: every dish is a perfect success thanks to 8 pre-set automatic programmes.
- **Grill function:** perfect grilling results are quickly and easily achieved thanks to a powerful grill.
- **Side-opening door:** convenient opening thanks to left-hinged door.

### Serie | 6, Built-in Microwave, HMT84G654

The built-in microwave for the 38 cm niche: use it for extra fast thawing, heating and perfect preparation of foods.

- Suitable for installation in tall housing
- 5 power levels: 900 W, 600 W, 360 W, 180 W, 90 W
- 1200 W Quartz Grill
- User-friendly electronics: extremely easy and comfortable operation
- Timer up to 60 minutes Automatic safety switch-off
- Side opening door with viewing window
- 31.5 cm glass turntable
- Stainless steel interior, 25 litres