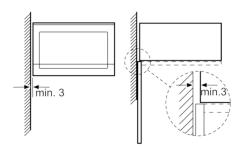

## Serie | 6, Built-in Microwave, HMT84G654

Microwave, corner installation

Measurements in mm

\* 20 mm for metal fascias

measurements in mm