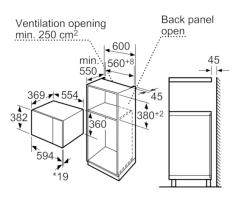

## Serie | 6, Built-in Microwave, HMT84G654

Microwave, corner installation

Measurements in mm

\* 20 mm for metal fascias

measurements in mm