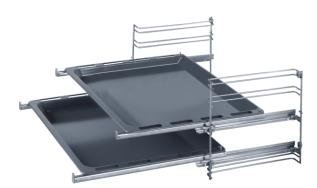

### HEZ338200

- The 2-fold telescopic drawer allows you to pull out baking trays, wire shelves or the universal pan at two levels. No tilt over because the pull out device is mounted in the oven's back in a safe and stable manner. Baking trays, wire shelves and universal pans, which are delivered as enclosed accessories together with the appliance, can be used with all kinds of drawers.