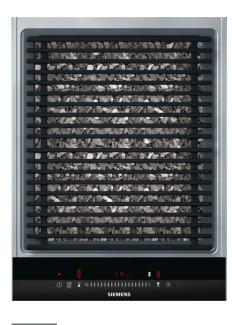

### iQ500, Domino Grill, 40 cm ET475FUB1E

## Grilling with pleasure in the kitchen – perfect grilling results with a minimum of smoke thanks to the Domino lava grill.

- ✓ The 40 cm wide lava grill is ideal for combining with other Domino or faceted design cooktops.
- ✓ touchSlider control allows to control the temperature by entering it directly or by moving the slider with a single finger.
- ✓ Tastefully integrated into the Domino unit when not in use, thanks to the high-quality glass ceramic cover.
- ✓ Two grill variants grilling over lava stones or water bath.

### Design:

- Design trim (front facette with side trim)
- Removable black glass lid

### Comfort and Safety:

- Twin heating elements
- Stainless steel grill to be used with water or lava stones
- Electronic power level display
- 17 power levels
- Buzzer
- Key Lock
- Drain valve
- Power on indicator
- Two stage residual heat indicators
- Safety lock
- Automatic safety switch off
- Min. worktop thickness: 30 mm