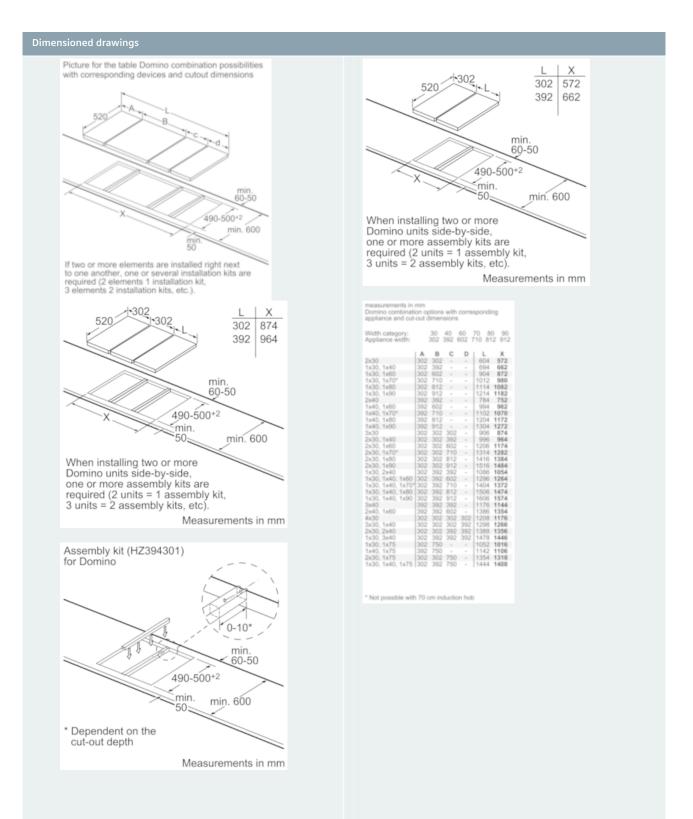

### **Optional accessories**

HZ394301 Connecting strip

### Technical data

Product name/family : Vario/Domino barbecue grill Built-in / Free-standing : Built-in Energy input : Electric Type of control : Electronic Grill grating material : Cast iron Required niche size for installation (HxWxD) : 236 x x Width of the product (mm) : 392 Dimensions of the product (mm) : 236 x 392 x 520 Dimensions of the packed product (HxWxD) (mm) : 275 x 470 x 610 Net weight (kg) : 16.002 Gross weight (kg): 18.4 Residual heat indicator : Separate Location of control panel : Hob front Basic surface material : Cast iron Color of surface : Alu, brushed, Black Approval certificates : Australia Standards, CE, Ukraine, VDE Length electrical supply cord (cm): 100 Electrical connection rating (W): 3400 Current (A) : 13 Voltage (V) : 220-240 Frequency (Hz) : 50; 60