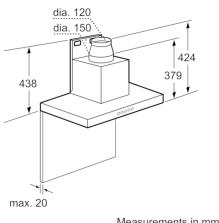

min.
- Twin channel high performance fan motor
- Extraction rate exhaust air according to EN 61591: max. normal use 460  $\rm m^3/h$  intensive 730  $\rm m^3/h$
- Additional noise insulation

#### **Comfort and Safety:**

- Chimney extractor hood
- 90 cm wide
- Designed for wall mounted installation
- Suitable for ducted or recirculating operation
- Recirc. kit or clean air kit
- Chimney hood wall fixing syst.
- push button controls with 7-segment display
- Electronic controls via push button controls with 7-segment display
- Light dimmer function
- softlight dimmer function
- Removable metal grease filters, dishwasher safe
- grease- and charcoal filter
- Comfort:

#### Measures:

## **Technical information:**



## Serie | 6, Wall-mounted Extractor Hood, 90 cm, Stainless steel DWB097E51









- (1) Exhaust air
- (2) Circulated air
- (3) Air outlet install with vent at bottom for exhaust air

Measurements in mm