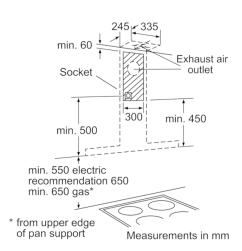

#### Measures:

## Serie | 6, Wall-mounted Extractor Hood, 90 cm, Stainless steel DWB097E51

- (1) Exhaust air
- (2) Circulated air
- (3) Air outlet install with vent at bottom for exhaust air

Measurements in mm