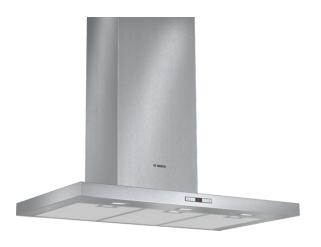

## Serie | 6, Wall-mounted Extractor Hood, 90 cm, Stainless steel DWB097E51

#### Design:

- 90 cm, Chimney extractor hood
- Brushed steel