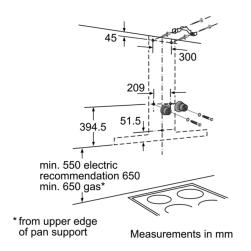

- Twin channel high performance fan motor
- Extraction rate exhaust air according to EN 61591: max. normal use 460  $\rm m^3/h$  intensive 730  $\rm m^3/h$
- Additional noise insulation

#### **Comfort and Safety:**

- Chimney extractor hood
- 90 cm wide
- Designed for wall mounted installation
- Suitable for ducted or recirculating operation
- Recirc. kit or clean air kit
- Chimney hood wall fixing syst.
- push button controls with 7-segment display
- Electronic controls via push button controls with 7-segment display
- Light dimmer function
- softlight dimmer function
- Removable metal grease filters, dishwasher safe
- grease- and charcoal filter
- Comfort:

#### Measures:

## **Technical information:**



## Serie | 6, Wall-mounted Extractor Hood, 90 cm, Stainless steel DWB097E51









- (1) Exhaust air
- (2) Circulated air
- (3) Air outlet install with vent at bottom for exhaust air

Measurements in mm