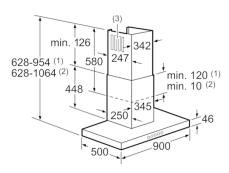

#### Measures:

## **Technical information:**

## Serie | 6, Wall-mounted Extractor Hood, 90 cm, Stainless steel DWB097E51

- (1) Exhaust air
- (2) Circulated air
- (3) Air outlet install with vent at bottom for exhaust air

Measurements in mm