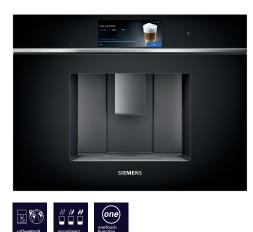

## iQ700, Built-in Fully Automatic Coffee Machine, Black CT718L1B0

### iQ700, Built-in Fully Automatic Coffee Machine, Black CT718L1B0

- ✓ TFT-Touchdisplay Pro Large colour touch display for comfortable operation.
- ✓ Siemens coffeeWorld, explore the huge variety of international coffee specialities with one swipe.
- ✓ Three different aroma profiles to choose from, according to your personal taste aromaSelect.
- ✓ oneTouch Function: All coffee specialities at the touch of a button - no matter whether it's espresso, cappuccino or latte macchiato
- ✓ Save up to 30 individual coffee creations with Favorites.