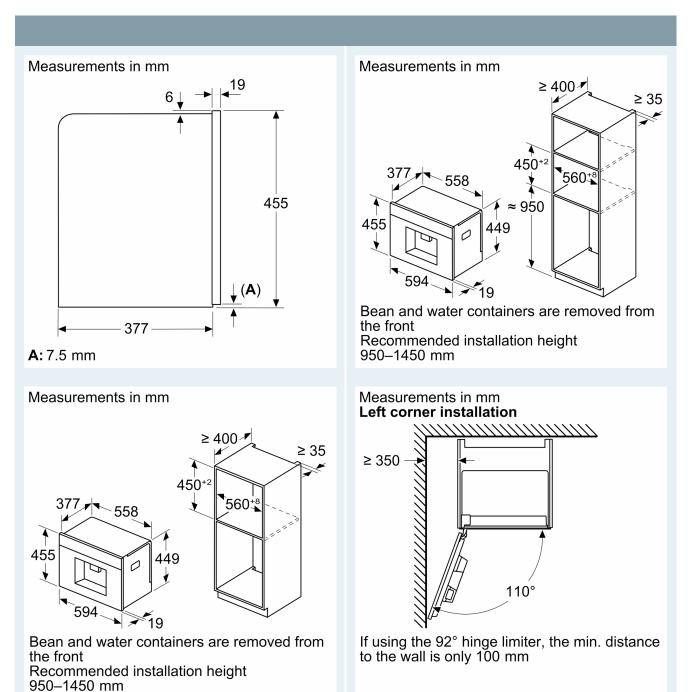

| Design:                                                           | Built-in           |
|-------------------------------------------------------------------|--------------------|
| Frothing nozzle:                                                  | No                 |
| Display:                                                          | No                 |
| Water protection system:                                          |                    |
| Portion sizes:                                                    | All cups           |
| Dimensions:                                                       | 455 x 594 x 385 mm |
| Dimensions of the packed product (HxWxD): 540 x 478 x 670 mm      |                    |
| Min. required niche size for installation (HxWxD):449 x 558 x 376 |                    |
| mm                                                                |                    |
| EAN code:                                                         |                    |
| Fuse protection:                                                  | 10 A               |
| Voltage:                                                          |                    |
| Frequency:                                                        | 50/60 Hz           |
| Plug type:                                                        |                    |
| 5.51                                                              |                    |

## iQ700, Built-in Fully Automatic Coffee Machine, Black CT718L1B0

з /

Measurements in mm ≥ 550 / ≥ 35 1  $\geq$ **590**+6 560<sup>+8</sup> 377 558 . 4 449 455 0  $\square$ • 1 0 9 594