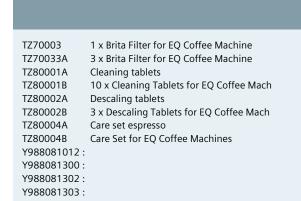

### Accessories

- included accessories: test strip
- up to 32 beverages (incl. milk, milk foam and hot water) within appliance and Home Connect app
- Separately available accessories: cleaning tablets (TZ80001...),

descaling tablets (TZ80002...), BRITA Intenza water filter (TZ70003/TZ70033), care set for fully-automatic espresso makers (TZ80004...)