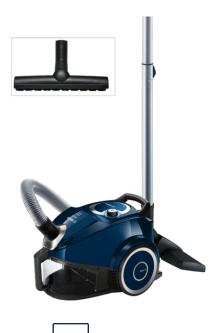

### Bagless Vacuum Cleaner, Bosch Runn'n, Blue Compact but robust. At your fingertips **BGS42212**

2200 W

### when you need it.

- Unique SensorBagless™ Technology: powerful with minimal maintenance required
- Thorough cleaning results thanks to the powerful 2200 watt
- Compact, space-saving design for easy storage and operation
- EasyClean System: minimizes dust container and filter cleaning effort
- Hygienic filter system: clean and filtered exhaust air

# Compact but robust. At your fingertips when you need it.

- Powerful, clean and fast. And no bag. SensorBagless™ Technology: Minimized maintenance. No follow up costs.
- Filter cleaning: Sensor Control for minimized maintenance effort. Intelligent notification of the required maintenance with EasyClean System.
- CrossFlow System for efficient dust separation.
- Compact size
- Easy handling for removal and emptying
- Dust container: 1.9 I useable volume
- Variable suction control
- Ergo grip handle
- Telescopic tube with sliding button
- Adjustable floor tool (width 280 mm)
- Hard floor nozzle with soft bristles (width 300mm)
- 2 part accessory: upholstery nozzle and crevice tool
- Parking and storage aids