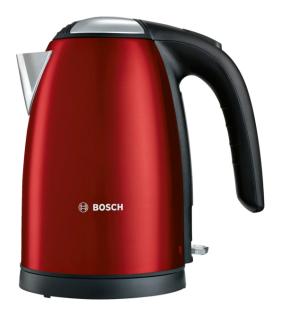

## Kettle, 1.7 l, Red TWK7804

- Easy-to-read water scale: perfect visiblity of the required amount of water.
- Ergonomic operation: easy opening of the lid at the touch of a button.
- Covered heating element
- Limescale filter: the removable and easy-to-clean filter keeps limescale out of your beverage.
- **Cord storage:** increased space and convenience with adjustable cable length.

## Kettle, 1.7 l, Red TWK7804

- Wattage: 1850-2200 W
- 1.7 I capacity
- Cordless, 360° base
- Automatic switch-off: kettle automatically switches off when water has boiled
- Removable limescale filter
- Lighted on-off switch
- Easy storage: Cord keeper for simple and quick storage of the cable
- Water level indicator readable from outside