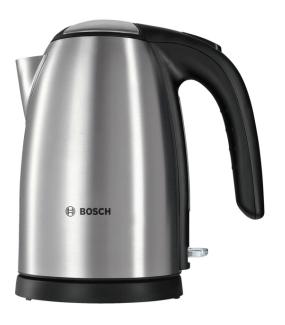

## Kettle, 1.7 I, Stainless steel TWK7801

- Easy-to-read water scale: perfect visiblity of the required amount of water.
- Ergonomic operation: easy opening of the lid at the touch of a button.
- Covered heating element
- Limescale filter: the removable and easy-to-clean filter keeps limescale out of your beverage.
- **Cord storage:** increased space and convenience with adjustable cable length.

## Kettle, 1.7 I, Stainless steel TWK7801

- Wattage: 1850-2200 W
- 1.7 I capacity
- Cordless, 360° base
- Automatic switch-off: kettle automatically switches off when water has boiled
- Removable limescale filter
- Lighted on-off switch
- Easy storage: Cord keeper for simple and quick storage of the cable
- Stainless steel interior base with concealed heating element
- Water level indicator readable from outside