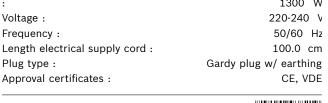

## Technical data

| Dimensions :                                   | 317 x 222 x 395 mm   |
|------------------------------------------------|----------------------|
| Dimensions of the packed product (HxWxD) :     |                      |
|                                                | 405 x 395 x 595 mm   |
| Pallet dimensions :                            | 175.0 x 80.0 x 120.0 |
| Standard number of units per pallet :          | 16                   |
| Net weight :                                   | 9.5 kg               |
| Gross weight :                                 | 11.3 kg              |
| :                                              | 1300 W               |
| Voltage :                                      | 220-240 V            |
| Frequency :                                    | 50/60 Hz             |
| I should be a located and a should be a should | 100.0 am             |