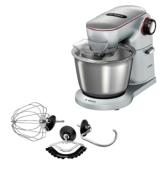

## Kitchen machine, OptiMUM, 1300 W, Silver MUM9Y43S00

The new OptiMUM kitchen machine with

a slim, elegant design. It ensures perfect

- Extra-large brushed stainless steel bowl with a capacity of 5.5 litres, capable of handling large quantities of dough, e.g. 3.5 kg cake mixture, in one stage.
- Long-lasting enjoyment of the machine. Elegant and durable full metal body with high-quality details.
- **OptiMUM patisserie set:** stirring whisk, full metal beating whisk and high-performance kneading hook for perfect baking results.
- **Smart tool detection:** OptiMUM takes care of the maximum speed for each tool

## Included accessories

- 1 x lid
- 1 x stainless steel mixing bowl
- 1 x professional kneading hook
- 1 x professional beating whisk
- 1 x professional stirring whisk

Kitchen machine, OptiMUM, 1300 W, Silver MUM9Y43S00

The new OptiMUM kitchen machine with a slim, elegant design. It ensures perfect results every time with its 1300 W, Smart dough sensor and 3D PlanetaryMixing.

- Strong and enduring motor with 1300 W
- 3D PlanetaryMixing: Fast and perfect mixing of all ingredients; thanks to planetary mixing system with a unique stirring movement in three dimensions at the same time
- Smart Dough Sensor: Constant mixing speed at all times, even with heavy dough and large quantities
- 7 speed settings, plus pulse function, for individual speed selection
- Enduring and solid housing made from aluminium die-cast
- Absolute stirring whisk: Perfect mixing performance
- Full metal beating whisk: height adjustable for perfect processing
- High performance kneading hook
- Extra big, brushed stainless steel bowl with 5.5 l capacity for up to 3.5 kg of cake mixture or 1.5 kg of flour
- Smart tool detection: OptiMUM takes care of the maximum speed for each tool
- High security standard because of the cover over the gears
- Electronic safety shut-off prevents unexpected starting of the motor
- Always find the right drive for your accessories each drive and also the accessories have a colour code
- Rubber feet for extra stability
- Huge variety of accessories open up the space for your cooking creativity
- Customize your kitchen machine for your needs by an extensive range of optional accessories
- EasyArmLift: Easy and effortless moving of the arm
- Cable storage for simple storage of the cable
- A stylish kitchen accessory that must stay on the kitchen top to impress
- Drive covers made from brushed stainless steel ensure high quality appearence and touch and feel