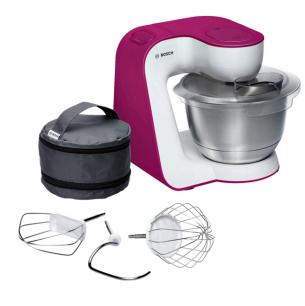

## Kitchen machine, MUM5, 900 W, White MUM54P00

## Included accessories

1 x lid, 1 x stainless steel mixing bowl, 1 x kneading hook, 1 x stirring whisk, 1 x beating whisk, 1 x accessory bag dark grey

## Young and fresh, the perfect start up for my kitchen

- 7 speed settings, plus pulse function, for individual speed selection
- **Parking position:** convenient handling, simple filling thanks to the automatic park position of the dough tools at the back of the bowl.
- Integrated special EasyArmLift function makes working with the machine easy and effortless
- Easy to clean
- Rubber feet for extra stability

Kitchen machine, MUM5, 900 W, White MUM54P00

Young and fresh, the perfect start up for my kitchen

- Powerful 900 W motor
- 7 Switch settings plus Burst setting / burst switch
- Electronic speed control
- Stainless steel bowl with 3.9 I capacity
- 3D mixing system "Multi-motion-drive"
- Multifunction arm with special gearing and 3 drive positions for optimum power transmission
- Dough hook, beater and whisking attachment
- LED display for operating mode and failure mode
- transparent lid with filler hole
- Easy to clean
- High safety due to overheating protection
- Electronic safety shut-off
- Gentle start up
- Extensive range of optional accessories
- accessory bag dark grey
- Integrated cable storage
- Rubber suction feet for extra stability
- EasyArmLift: Easy and effortless moving of multifunctional arm, by the push of a button
- Automatic stand-by setting of tools for easy filling of bowl