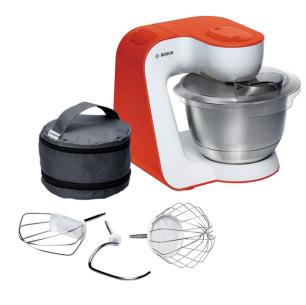

## Kitchen machine, MUM5, 900 W, White MUM54I00

## Included accessories

1 x lid, 1 x stainless steel mixing bowl, 1 x kneading hook, 1 x stirring whisk, 1 x beating whisk, 1 x accessory bag dark grey

## Young and fresh, the perfect start up for my kitchen

- 7 speed settings, plus pulse function, for individual speed selection
- **Parking position:** convenient handling, simple filling thanks to the automatic park position of the dough tools at the back of the bowl.
- Integrated special EasyArmLift function makes working with the machine easy and effortless
- Easy to clean
- Rubber feet for extra stability

Kitchen machine, MUM5, 900 W, White MUM54100

Young and fresh, the perfect start up for my kitchen

- Powerful 900 W motor
- 7 Switch settings plus Burst setting / burst switch
- Electronic speed control
- Stainless steel bowl with 3.9 I capacity
- 3D mixing system "Multi-motion-drive"
- Multifunction arm with special gearing and 3 drive positions for optimum power transmission
- Dough hook, beater and whisking attachment
- LED display for operating mode and failure mode
- transparent lid with filler hole
- Easy to clean
- High safety due to overheating protection
- Electronic safety shut-off
- Gentle start up
- Extensive range of optional accessories
- accessory bag dark grey
- Integrated cable storage
- Rubber suction feet for extra stability
- Colour of body White / impulsive orange
- EasyArmLift: Easy and effortless moving of multifunctional arm, by the push of a button
- Automatic stand-by setting of tools for easy filling of bowl