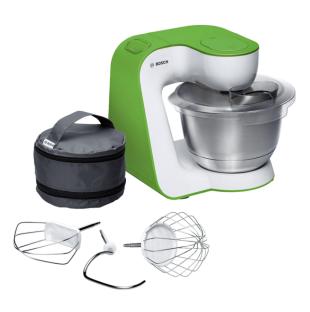

## Kitchen machine, MUM5, 900 W, White MUM54G00

**Included accessories** 

# Young and fresh, the perfect start up for my kitchen

- Large stainless steel mixing bowl (3,91) with special shape inside. Ideal for all kinds of dough: up to 2 kg of sponge mixture or 1.5 kg of yeast dough
- 7 speed settings, plus pulse function, for individual speed selection
- Parking position: convenient handling, simple filling thanks to the automatic park position of the dough tools at the back of the howl.
- Integrated special EasyArmLift function makes working with the machine easy and effortless
- Easy to clean

# Young and fresh, the perfect start up for my kitchen

- Powerful 900 W motor
- 7 Switch settings plus Burst setting / burst switch
- Electronic speed control
- Stainless steel bowl with 3.9 I capacity
- 3D mixing system "Multi-motion-drive"
- Multifunction arm with special gearing and
   3 drive positions for optimum power transmission
- Dough hook, beater and whisking attachment
- LED display for operating mode and failure mode
- transparent lid with filler hole
- Easy to clean
- High safety due to overheating protection
- Electronic safety shut-off
- Gentle start up
- Extensive range of optional accessories
- accessory bag dark grey
- Integrated cable storage
- Rubber suction feet for extra stability
- EasyArmLift: Easy and effortless moving of multifunctional arm, by the push of a button
- Automatic stand-by setting of tools for easy filling of bowl