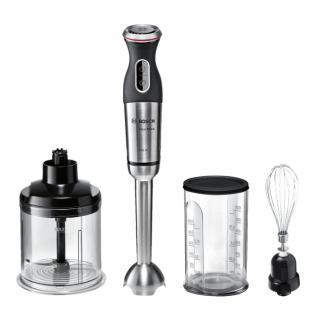

## Hand blender, MaxoMixx, 750 W, Stainless steel MSM87160

## Included accessories

- 2 x lid
- 1 x mixing/measuring beaker
- 1 x stainless steel mixing wand
- 1 x beating whisk
- 1 x universal shredder

## Full power for kitchen professionals. Powerful and robust, with whisk and universal processor for even greater level of versatility.

- Stainless steel housing with ergonomic soft touch handle: provides comfortable and secure grip.
- Variable speed: 12 speed settings plus turbo function for perfect consistency of any recipe.
- Chopper and whisk included: more variety of tasty, homemade food.
- **Mixing/measuring beaker with lid:** for measuring, mixing and storing small quantities.
- Click mechanism: detach the mixing foot with an easy click for cleaning.

Hand blender, MaxoMixx, 750 W, Stainless steel MSM87160

Full power for kitchen professionals. Powerful and robust, with whisk and universal processor for even greater level of versatility.

- 750Watt
- stainless steel/Black
- Speed selector with 12 speed settings
- Extra turbo button for maximum performance
- High-quality stainless steel foot with innovative four-winged QuattroBladePro for perfect results
- Powerful premium hand blender for best results
- Excellent handling with non-slip soft touch handle, ergonomic shaping and large operation buttons
- Easily detachable blender foot with eject button
- Quiet, low vibration motor
- Handy XL chopper cuts herbs, nuts, onions, meat, cheese, ...
- Mixing jug with calibration and lid
- Blender foot and attachments (except gear box) are dishwasher proof
- Stainless steel balloon whisk attachment