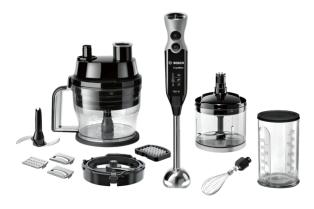

## Hand blender, ErgoMixx, 750 W, MSM671X1

- **QuattroBlade:** ensures optimal cutting action and fine blending results with AntiSplash function.
- Ergonomic and easy handling: lightweight housing with soft touch handle for comfortable and secure grip.
- Mixing/measuring beaker with lid: for measuring, mixing and storing small quantities.
- Click mechanism: detach the mixing foot with an easy click for cleaning.

## Hand blender, ErgoMixx, 750 W, MSM671X1

- **-** 750Watt
- Innovative, sharp four wing blade for perfect results
- Speed selector with 12 speed settings
- Extra turbo button for maximum performance
- Innovative Kubixx cube cutting attachment for cutting e.g. fruits oder vegetables in uniform cubes (cube size 9 mm)
- Innovative food processor attachment with various inserts for chopping, slicing and shredding
- High-quality stainless steel foot
- Quiet, low vibration motor
- Excellent handling through soft touch handle, large buttons and ergonomic shaping
- Easily detachable blender foot with eject button
- Transparent, calibrated mixing beaker
- Handy mini chopper cuts herbs, nuts, onions, meat, cheese, ...
- Stainless steel balloon whisk attachment