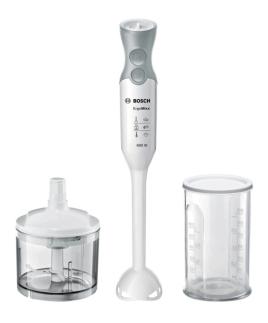

### Hand blender, ErgoMixx, 600 W, White MSM66020

#### Included accessories

- 2 x lid
- 1 x mixing/measuring beaker
- 1 x plastic mixing wand
- 1 x universal shredder

## You won't want to let this hand blender out of your sight.

- Extra powerful 600 watt motor: power to process challenging ingredients and drive a variety of accessories.
- **QuattroBlade:** ensures optimal cutting action and fine blending results with AntiSplash function.
- **Ergonomic and easy handling:** lightweight housing with soft touch handle for comfortable and secure grip.
- Variable speed: 12 speed settings plus turbo function for perfect consistency of any recipe.
- **Chopper included:** chop herbs, nuts, cheese and a lot more fast and easily.