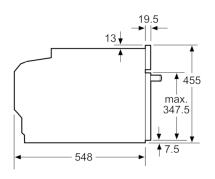

#### **Technical data**

Required niche size for installation (HxWxD) :

450-455 x 560-568 x 550

Dimensions of the packed product (HxWxD) (mm):

520 x 650 x 710

Control Panel Material: Stainless steel Door Material: Glass Net weight (kg): 24.523 CE, VDE Approval certificates: Length electrical supply cord (cm): 150 1750 Current (A): 10 Voltage (V): 220-240 Frequency (Hz): 60; 50 Plug type: Gardy plug w/ earthing Approval certificates: CE, VDE

# The steamer: prepare foods especially gently, retaining the aroma and vitamins.

- Cavity volume: 38 l

- IC6\_CBO\_61
- Supporting systems: Programs
- Electronic clock
- Interior lighting
- Water tank with 1.3 l
- 1 x steam container, punched, size L, 1 x steam container, unpunched, size L, 1 x sponge
- Child lock Automatic switch off Start-/Stop button Door contact switch
- Length of mains cable: 150 cm
- Appliance dimension (H x W x D): 455 mm x 594 mm x 548 mm
- "Please reference the built-in dimensions provided in the installation drawing"