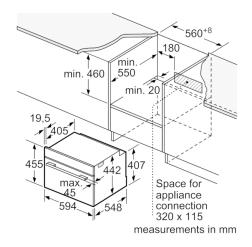

#### **Technical data**

Required niche size for installation (HxWxD) :

450-455 x 560-568 x 550

Dimensions of the packed product (HxWxD) (mm):

520 x 650 x 710

Control Panel Material: Stainless steel Door Material: Glass Net weight (kg): 24.523 CE, VDE Approval certificates: Length electrical supply cord (cm): 150 1750 Current (A): 10 Voltage (V): 220-240 Frequency (Hz): 60; 50 Plug type: Gardy plug w/ earthing Approval certificates: CE, VDE

# The steamer: prepare foods especially gently, retaining the aroma and vitamins.

- Cavity volume: 38 l

- IC6\_CBO\_61
- Supporting systems: Programs
- Electronic clock
- Interior lighting
- Water tank with 1.3 l
- 1 x steam container, punched, size L, 1 x steam container, unpunched, size L, 1 x sponge
- Child lock Automatic switch off Start-/Stop button Door contact switch
- Length of mains cable: 150 cm
- Appliance dimension (H x W x D): 455 mm x 594 mm x 548 mm
- "Please reference the built-in dimensions provided in the installation drawing"

## Serie | 8, Built-in steamer, 60 x 45 cm, CDG634BS1

Installation with a hob.

measurements in mm

If the compact appliance will be installed underneath a hob, the following worktop thicknesses (including substructure if necessary) must be taken into account.