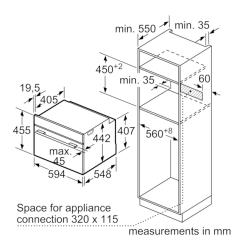

#### **Technical data**

Required niche size for installation (HxWxD) :

450-455 x 560-568 x 550

Dimensions of the packed product (HxWxD) (mm):

520 x 650 x 710

Control Panel Material: Stainless steel Door Material: Glass Net weight (kg): 24.523 CE, VDE Approval certificates: Length electrical supply cord (cm): 150 1750 Current (A): 10 Voltage (V): 220-240 Frequency (Hz): 60; 50 Plug type: Gardy plug w/ earthing Approval certificates: CE, VDE

# The steamer: prepare foods especially gently, retaining the aroma and vitamins.

- Cavity volume: 38 l

- IC6\_CBO\_61
- Supporting systems: Programs
- Electronic clock
- Interior lighting
- Water tank with 1.3 l
- 1 x steam container, punched, size L, 1 x steam container, unpunched, size L, 1 x sponge
- Child lock Automatic switch off Start-/Stop button Door contact switch
- Length of mains cable: 150 cm
- Appliance dimension (H x W x D): 455 mm x 594 mm x 548 mm
- "Please reference the built-in dimensions provided in the installation drawing"

## Serie | 8, Built-in steamer, 60 x 45 cm, CDG634BS1

Installation with a hob.

measurements in mm

If the compact appliance will be installed underneath a hob, the following worktop thicknesses (including substructure if necessary) must be taken into account.