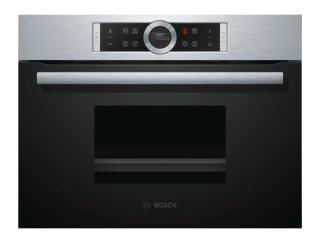

## Serie | 8, Built-in steamer, 60 x 45 cm, CDG634BS1

# The steamer: prepare foods especially gently, retaining the aroma and vitamins.

- Steam function: for gentle, healthy food preparation.
- TFT display control: easy-to-use thanks to the control ring with full text and symbols.
- Flap door with SoftOpen and SoftClose: the oven door opens and closes especially gently and quietly.