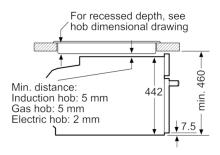

## Serie | 8, Built-in steamer, 60 x 45 cm, CDG634BS1

Installation with a hob.

measurements in mm

If the compact appliance will be installed underneath a hob, the following worktop thicknesses (including substructure if necessary) must be taken into account.

| Hob type                      | min. worktop thickness |       |
|-------------------------------|------------------------|-------|
|                               | fitted                 | flush |
| Induction hob                 | 42 mm                  | 43 mm |
| Full surface<br>Induction hob | 52 mm                  | 53 mm |
| Gas hob                       | 32 mm                  | 43 mm |
| Electric hob                  | 32 mm                  | 35 mm |