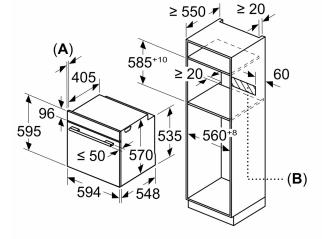

## Series 4, Built-in oven, 60 x 60 cm, Stainless steel HBS534BS0B

measurements in mm

Installation with a hob.

A: 19.5 mm

Measurements in mm

**B:** Space for appliance connection 320 x 115 mm

measurements in mm