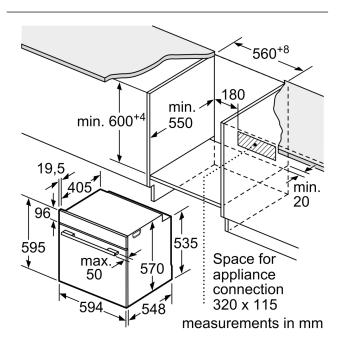

### Dimensions:

- Appliance dimension (hxwxd): 595 mm x 594 mm x 548 mm
- Niche dimension (hxwxd): 575 mm-597 mmx560 mm-568 mmx550 mm
- "Please reference the built-in dimensions provided in the installation drawing"

## Series 4, Built-in oven, 60 x 60 cm, Stainless steel HBS534BS0B

measurements in mm

Installation with a hob.

A: 19.5 mm

Measurements in mm

**B:** Space for appliance connection 320 x 115 mm

measurements in mm