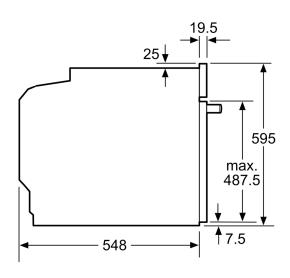

### Dimensions:

- Appliance dimension (hxwxd): 595 mm x 594 mm x 548 mm
- Niche dimension (hxwxd): 575 mm-597 mmx560 mm-568 mmx550 mm
- "Please reference the built-in dimensions provided in the installation drawing"