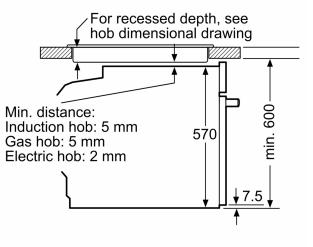

### Dimensions:

- Appliance dimension (hxwxd): 595 mm x 594 mm x 548 mm
- Niche dimension (hxwxd): 575 mm-597 mmx560 mm-568 mmx550 mm
- "Please reference the built-in dimensions provided in the installation drawing"