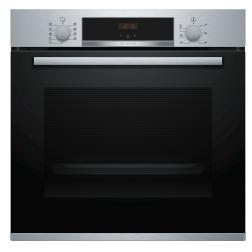

## Series 4, Built-in oven, 60 x 60 cm, Stainless steel HBS534BS0B

Cleaning Assistance

2 x combination grid, 1 x universal pan, 2 x universal pan, slim size

HEZ327000 Pizza stone, HEZ32WA00 Wireless food thermometer, HEZ530000 Half tray, HEZ531010 Baking tray, non-stick ceramic coated, HEZ532010 Universal pan, non-stick ceramic coated, HEZ538000 1fold telescopic rail, level independent, HEZ617000 Pizza pan, enamelled, HEZ629070 Air Fry & Grill tray, HEZ631070 Baking tray, enamelled, HEZ632070 Multipurpose pan, enamelled, HEZ633001 Lid for professional pan, enamelled, HEZ633070 Professional pan with grid, enamelled, HEZ634000 Baking and roasting grid, HEZ636000 Glass pan, HEZ638000 Full ext rails, level independent, HEZ660050 Cover Strip, HEZ664000 Baking and roasting grid, steam, HEZ915003 Glass roasting dish, 5,4 L

# Series 4, Built-in oven, 60 x 60 cm, Stainless steel HBS534BS0B