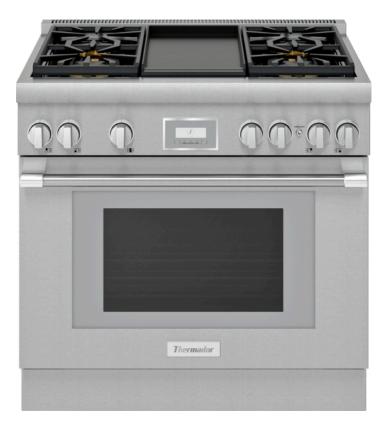

## Innovation

The perfect blend of professional grade cooking with a New Contemporary Design that will fit seamlessly into any Kitchen style with a color TFT interface for a full range of cooking functions

Exclusive, patented Star® Burner – most even heating, unsurpassed flame coverage

Rust-proof cast-aluminum removable griddle for easy clean-up

Superior griddle results-6 pass, 1630 watt electric griddle

Raised pedestal burner and porcelain maintop for effortless cleaning

## Design

Truly Flush Mounted™, 24" standard cabinet depth

Patented Pedestal Star® Burner with QuickClean Base™

Restaurant style metal knobs

Signature blue indicator lighting

Large oven door window for maximum viewing