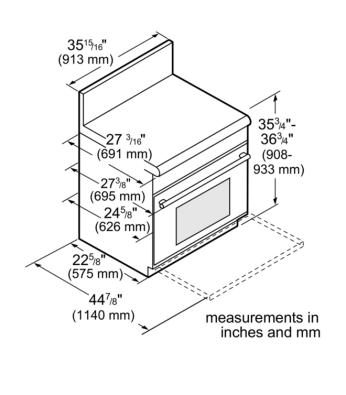

Location of 4th heating element

Location of 5th heating element

Location of 6th heating element

Power of griddle element

Power of 5th burner

Safety device

| Liquid gas 27,5           |
|---------------------------|
| mbar (USA)                |
| 66000                     |
| 8200                      |
| 30                        |
| 240/208                   |
| 60                        |
| CSA                       |
| 36" width slide-in        |
| 35 7/8" x 35              |
| 15/16" x 24 3/4"          |
| 1"                        |
| 3                         |
| 149m146rxe43r162 x 40 3/8 |
| 410                       |
| 417.000                   |
|                           |