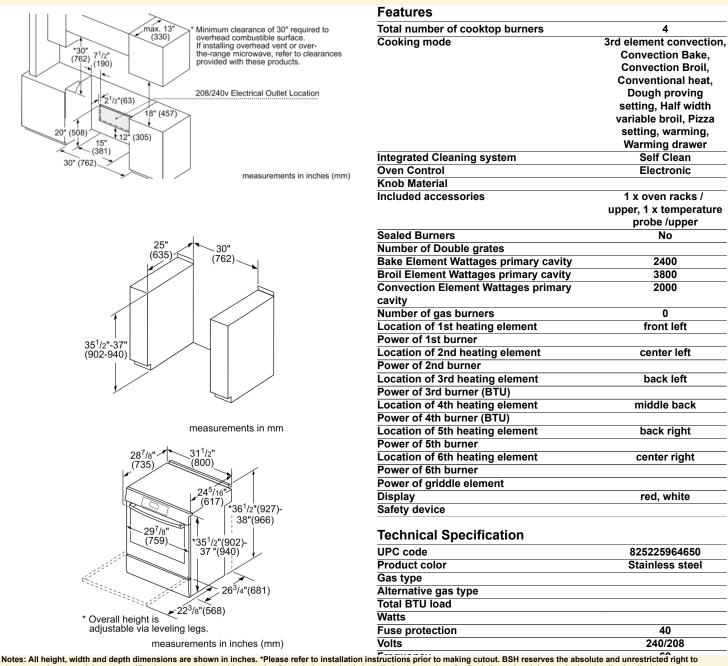

#### **Optional Accessories**

- HEZTR301 30" Telescopic Rack
- HEZBS301 Low Back Guard, Induction

Notes: All height, width and depth dimensions are shown in inches. \*Please refer to installation instructions prior to making cutout. BSH reserves the absolute and unrestricted right to change product materials and specifications, at any time, without notice.Consult the product's installation instructions for final dimensional data and other details. Applicable product warranty can be foundin a ccompanying product literature or you may contact your account manager for further details.