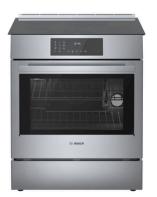

# Design

Touch Control for Easier Operation of the Oven

## Convenience

- SafeStart Ensures that Element is Only Activated, if Suitable Cookware is in Position; no Activation When Other Metal Objects are Placed on Element
- One Oven Light to Better Monitor Cooking Progress
- Extra Large Door Window for Easy Monitoring of Cooking Process