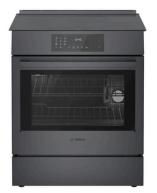

# Design

Touch Control for Easier Operation of the Oven

### Convenience

- SafeStart Ensures that Element is Only Activated, if Suitable Cookware is in Position; no Activation When Other Metal Objects are Placed on Element
- One Oven Light to Better Monitor Cooking Progress
- Extra Large Door Window for Easy Monitoring of Cooking Process

### Capacity

- Large Capacity at 4.6 Cu Ft. Accomodates Most Pots and Pans
- · Recessed 8 Pass Broil Element for Increased Capacity and Safety