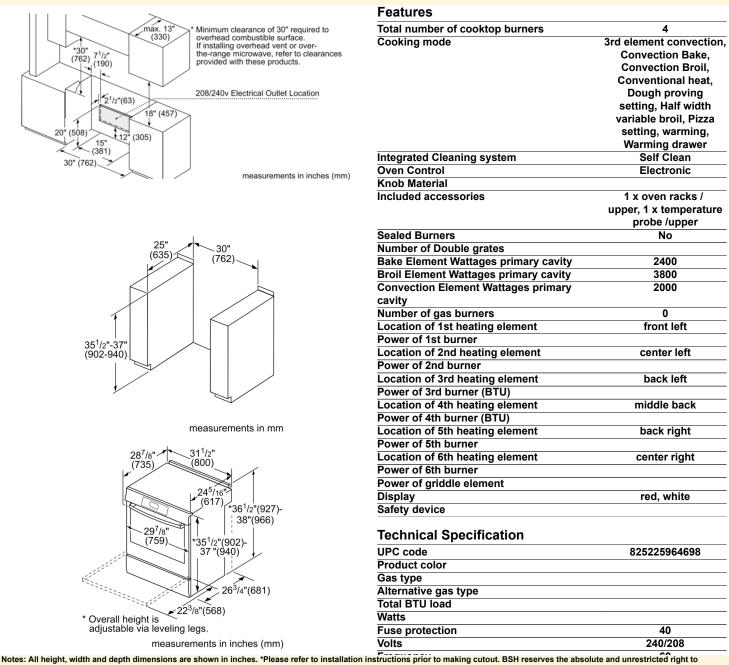

#### **Optional Accessories**

- HEZTR301 30" Telescopic Rack
- HEZBS301 Low Back Guard, Induction

Notes: All height, width and depth dimensions are shown in inches. \*Please refer to installation instructions prior to making cutout. BSH reserves the absolute and unrestricted right to change product materials and specifications, at any time, without notice.Consult the product's installation instructions for final dimensional data and other details. Applicable product warranty can be foundin a ccompanying product literature or you may contact your account manager for further details.

Notes: All height, width and depth dimensions are shown in inches. "Please refer to installation instructions prior to making cutout. BSH reserves the absolute and unrestricted right to change product materials and specifications, at any time, without notice.Consult the product's installation instructions for final dimensional data and other details. Applicable product warranty can be foundin a ccompanying product literature or you may contact your account manager for further details.