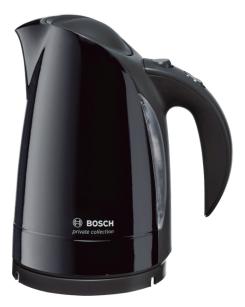

### Tea indulgence day by day

- Automatic shutoff and overheating and run-dry protection
- One-hand operation with lid opening at the touch of a button
- Limescale filter in spout
- Cord wrap
- 1,7 | capacity

### Tea indulgence day by day

- Wattage: 2000-2400 W
- 1.7 | capacity
- 360 degree base
- Stainless steel interior base with concealed heating element
- Removable stainless steel limescale filter
- Water level indicator Readable from outside, double sided
- Lighted on-off switch integrated in ergonomic handle
- Button for opening lid
- automatically switches itself off when water has boiled
- Lid latch
- Auto-OFF at vert lid position during operation: kettle shuts-off automatically, as soon as the lid is opened during operation
- Boil-dry and overheat protection
- Integrated cable storage