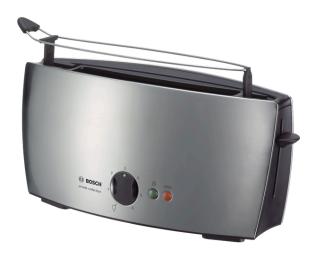

# Long slot toaster, Stainless steel TAT6801

### Toast indulgence in precious design

- Even roasting with automatic bread centering
- Additional warming rack of stainless steel
- High lift for the easy removal of small slices
- Defrost and crisp function
- Long slot toaster for extra long slices

### Toast indulgence in precious design

- For 1 long slice of bread
- 2 slice
- Cool touch
- Electronic sensor for constant toasting performance
- Ergonomic variable browning control with integrated release function
- Frozen bread setting
- Illuminated cancel button
- Stainless steel Rack for bread rolls, Can be attached
- Automatic bread centring for eveness of toasting
- Manual high rise facility
- Safety switch off if toast becomes stuck
- Removable crumb tray
- Large-surface heating element
- Wattage: 900 W
- Integrated cable storage