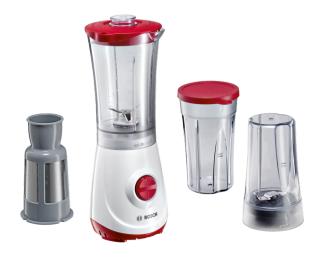

### Included accessories

- 1 x lid
- 1 x smoothie filter
- 1 x grinder
- 1 x ToGo blender cup

## All the power you need to grind, chop, mix and blend.

- 350 W motor: Enough power for everydays preparation
- Liquidiser can be used to crush ice for cold drinks
- Jug, lid, measuring cup and accessories are dishwasher safe
- All plastics that are in contact with food are BPA free