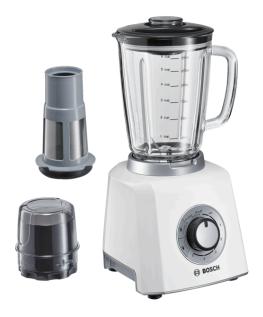

## Blender, 800 W, White **MMB54G5S**

### **Included accessories**

1 x smoothie filter

1 x grinder

## All the power you need to grind, chop, mix and blend.

## All the power you need to grind, chop, mix and blend.

- Serrated stainless steel blade: Wave-like shape for perfect crushed ice and puree of vegetables and fruit
- Liquidiser can be used to crush ice for cold drinks
- All plastics that are in contact with food are BPA free
- Dry mill with metal inlet for grinding of spice or herbs