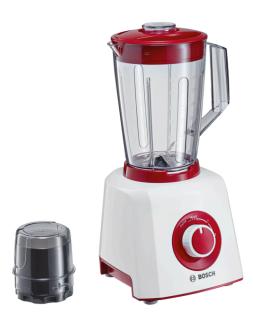

# Blender, 450 W, White MMB12P4R

# All the power you need to grind, chop, mix and blend.

- A strong 450 Watt motor and durable serrated knives process any kind of food with ease even bigger amounts or difficult ingredients.
- The Bosch quality standards ensure durability, a long product lifetime and safety in use.
- Thanks to BPA-free plastics preparing food is guaranteed to be healthy, safe and comfortable.
- Dry mill with metal inlet included for convenient and fast grinding of spice or herbs for e.g. Chil paste or 5 spice powder
- No worries about cleaning after preparation: Jug, lid, measuring cup and accessories are dishwasher safe

## **Excellent Results**

- 450 W motor: Enough power for everydays preparation
- Serrated stainless steel blade: Wave-like shape for perfect crushed ice and puree of vegetables and fruit
- Dry mill included for comfortable and fast grinding
- Liquidiser can be used to crush ice for cold drinks

#### Comfort

- One knob with 2 speed settings + Pulse function
- Measuring cup in lid with scale (Max. 50ml)

### Material/Design

- BPA free plastic jug with 2.300 ml capacity (with food: 1.500 ml)
- All plastics that are in contact with food are BPA free

### **Accessories included**

- Dry mill with metal inlet for grinding of spice or herbs