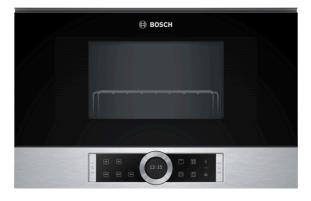

## Series 8, built-in microwave, Stainless steel BEL634GS1T

# The built-in microwave for the 38 cm niche: use it for thawing, heating and perfect preparation of foods.

• AutoPilot 10: every dish is a perfect success thanks to 10 preset automatic programmes.

### Series 8, built-in microwave, Stainless steel BEL634GS1T

The built-in microwave for the 38 cm niche: use it for thawing, heating and perfect preparation of foods.

#### Design

- Rotary swivel, Touch control
- clear Text display
- Cavity inner surface: stainless steel
- Side opening door, hinged left
- LED light