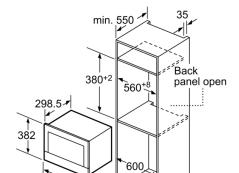

#### **Technical information**

- Appliance dimension (hxwxd): 382 mm x 594 mm x 318 mm
- Required niche size for installation (HxWxD mm): 362 mm 382 mm x 560 mm 568 mm x 300 mm
- Electrical connection rating: 1990 W
- Plug type: Thai plug
- Length of mains cable: 150 cm