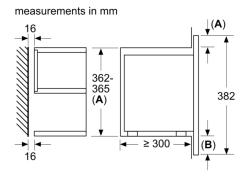

#### **Technical Data**

Type of micro-wave oven : MW+Grill function

Type of control: Electronic

Color / Material Front : Stainless steel
Dimensions : 382 x 594 x 318 mm
Cavity dimensions : 220 x 350 x 270 mm
Length electrical supply cord : 150.0 cm

#### **Technical information**

- Appliance dimension (hxwxd): 382 mm x 594 mm x 318 mm
- Required niche size for installation (HxWxD mm): 362 mm 382 mm x 560 mm 568 mm x 300 mm
- Electrical connection rating: 1990 W
- Plug type: Thai plug
- Length of mains cable: 150 cm

# measurements in mm 2 300 2 16 362-365 2 560-8 600 (A)

A: Overhang at top: Recess 362: 6 mm Recess 365: 3 mm B: Overhang at bottom: 14 mm

measurements in mm