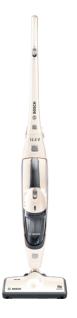

# Rechargeable vacuum cleaner, MOVE 2in1, White BBHMOVE1

# The practical cordless vacuum cleaner for quick cleaning - with detachable hand-held vacuum cleaner

- Ideal for when your home just needs a quick spruce-up, particularly on hard floors
- Operating time up to 15 minutes
- Practical, detachable hand-held vacuum cleaner with 300 ml capacity
- Foldable for easy storage
- Environmentally friendly rechargeable nickel-metal hydride battery

# The practical cordless vacuum cleaner for quick cleaning - with detachable hand-held vacuum cleaner

- 2in1: Handheld and handstick in one appliance
- Able to stand free without holder or docking station
- Space saving storage thanks to its foldability
- Electrical Brush
- Capacity of dust container: 300 ml
- Washable Filter
- New Battery Ni-MH: Environmental friendly; higher performane
- Charging station for floor or wall mounting
- Colour: pearl white/ Anthracite
- Dimensions: 1130x255x200 mm.
- Weight: 3.2 kg