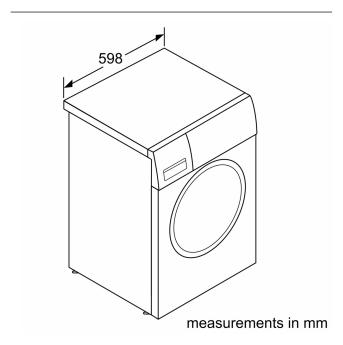

#### **Technical Information**

- Capacity: 10kg washing, 6kg drying
- Maximum spin speed: 1400 rpm
- 850 mm x 600 mm x 590 mm
- 32 cm porthole, 130 ° swing door