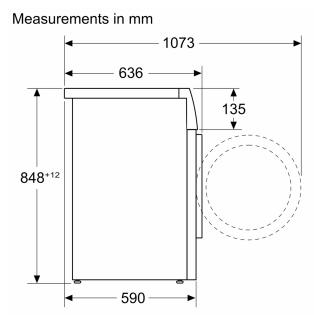

#### **Technical Information**

- Capacity: 10kg washing, 6kg drying
- Maximum spin speed: 1400 rpm
- 850 mm x 600 mm x 590 mm
- 32 cm porthole, 130 ° swing door