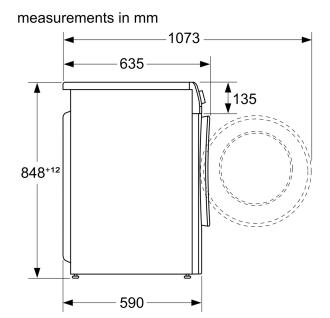

#### **Technical Information**

- Capacity: 9kg washing, 6kg drying
- Maximum spin speed: 1400 rpm
- 84.8 cm x 59.8 cm x 59.0 cm
- 32 cm porthole, 130 ° swing door

# Series 4, Washer dryer, 9/6 kg, , White WNA14400SG

measurements in mm