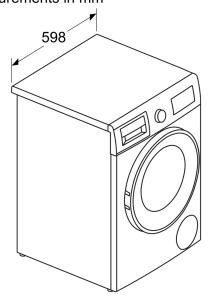

#### **Technical Information**

- Capacity: 9kg washing, 6kg drying
- Maximum spin speed: 1400 rpm
- 84.8 cm x 59.8 cm x 59.0 cm
- 32 cm porthole, 130 ° swing door

# Series 4, Washer dryer, 9/6 kg, , White WNA14400SG

measurements in mm