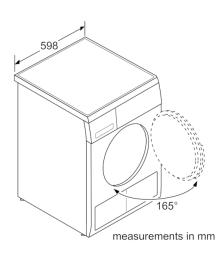

#### **Technical information**

- Dimensions (H x W x D): 84.2 cm x 59.8 cm x 62.6 cm
- Can be built-under
- AntiVibration Design: Stability and Quietness
- Round door white