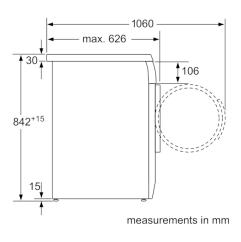

#### **Technical information**

- Dimensions (H x W x D): 84.2 cm x 59.8 cm x 62.6 cm
- Can be built-under
- AntiVibration Design: Stability and Quietness
- Round door white