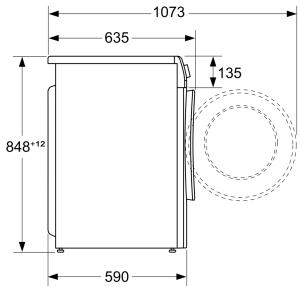

| Capacity wash & dry in one run: | 6.0            |
|---------------------------------|----------------|
| Capacity washing:               | 9.0            |
| Built-in / Free-standing:       | Free-standing  |
| Removable top:                  | No             |
| Door hinge:                     | Left           |
| Length electrical supply cord:  | 210.0 cm       |
| Dimensions of the product:      | 848x598x590 mm |
| Net weight:                     | 74.2 kg        |
| Drum volume:                    | 60 l           |
| Connection rating:              | 1900 W         |
| Fuse protection:                | 10 A           |
| Voltage:                        | 220 V          |
| Frequency:                      | 50 Hz          |
|                                 |                |

#### **Technical Information**

- Capacity: 9kg washing, 6kg drying
- Maximum spin speed: 1400 rpm
- 84.8 cm x 59.8 cm x 59.0 cm
- 32 cm porthole, 130 ° swing door

### measurements in mm