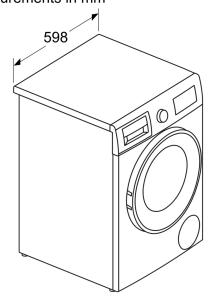

| Capacity wash & dry in one run: | 6.0            |
|---------------------------------|----------------|
| Capacity washing:               | 9.0            |
| Built-in / Free-standing:       | Free-standing  |
| Removable top:                  | No             |
| Door hinge:                     | Left           |
| Length electrical supply cord:  | 210.0 cm       |
| Dimensions of the product:      | 848x598x590 mm |
| Net weight:                     | 74.2 kg        |
| Drum volume:                    | 60 l           |
| Connection rating:              | 1900 W         |
| Fuse protection:                | 10 A           |
| Voltage:                        | 220 V          |
| Frequency:                      | 50 Hz          |
|                                 |                |

#### **Technical Information**

- Capacity: 9kg washing, 6kg drying
- Maximum spin speed: 1400 rpm
- 84.8 cm x 59.8 cm x 59.0 cm
- 32 cm porthole, 130 ° swing door

## measurements in mm