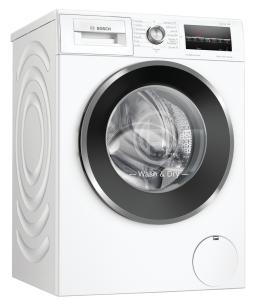

# Series 4, Washer Dryer, 9/6 kg, 1400 rpm WNA14400SG

- EcoSilence Drive™: extremely energy-efficient and quiet in operation with an especially long life.
- Vario Perfect™: takes up to 65% less time or uses up to 50% less energy by simply selecting SpeedPerfect or EcoPerfect functions.
- Wash & Dry: wash and dry efficiently up to 6 kg all in one go or just washing up to 9 kg.
- **HygieneCare**: washing program with dry high temperature pre-treatment for hygienic fabric care.
- Anti-Vibration Side Panels reduce vibrations and ensure greater stability during the washing and spinning process.
- EcoSilence Drive™: extremely energy-efficient and quiet in operation with an especially long life.

## Series 4, Washer Dryer, 9/6 kg, 1400 rpm WNA14400SG

- Enjoy perfect wash and dry laundry results