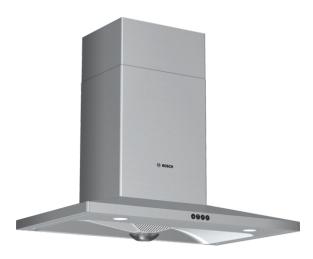

### DKE908PMY Chimney hood, 90 cm Pyramidal design

### The wall-mounted chimney hood: mount it on the wall, giving you complete freedom in your kitchen planning.

- Extraction rate: at 860 m3/h, it quickly ensures optimal kitchen air quality, with connect pipe:160 mm inner diameter/175 mm outer diameter.
- **Especially quiet:** high performance at just 55 dB(sound pressure level),69 dB(A)(sound power level).
- **High efficency grease filtration system:** pyramid filter and oil collector system.
- Halogen lighting: for optimal, energy-efficient illumination of the hob.

#### Design

- Chimney hood, 90 cm