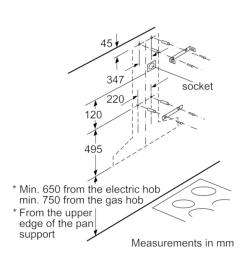

|                            |





## Serie | 2 Hoods

DKE908PMY Chimney hood, 90 cm Pyramidal design

The wall-mounted chimney hood: mount it on the wall, giving you complete freedom in your kitchen planning.

#### Performance

- Suitable for ducted operation
- Maximum extraction: 860 m3/h
- Noise level according to EN 60704-3 and EN 60704-2-13 exhaust air at normal use max.: 69 dB(A) re 1 pW (69 dB(A) re 20  $\mu Pa$  sound pressure)

#### Functions

- Twin channel high performance fan motor
- Rocker switches for extractor speeds and light
- 3 speeds
- 2 x 20W halogen bulb

#### Design

- Chimney hood, 90 cm

#### Safety functions

- Metal grease filter, dishwasher safe



# Serie | 2 Hoods

### DKE908PMY Chimney hood, 90 cm Pyramidal design



Measurements in mm