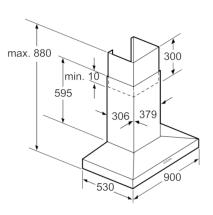

### Technical Data

| Color chimney :                                                    | Stainless steel            |
|--------------------------------------------------------------------|----------------------------|
| Typology :                                                         | Chimney                    |
| Length electrical supply cord (cm) :                               | 150                        |
| Height of the chimney (mm) :                                       | 780                        |
| Net weight (kg) :                                                  | 18.865                     |
| Type of control :                                                  | mechanical                 |
| Number of speed settings :                                         | 3                          |
| Number of lights :                                                 | 2                          |
| Diameter of air outlet (mm) :                                      | 160                        |
| Odour filter :                                                     | No                         |
| Operating Mode :                                                   | Air extraction only        |
| Type of lamps used :                                               | Halogen                    |
| Total power of the lamps (W) :                                     | 40; 40                     |
| Connection Rating (W) :                                            | 190                        |
| Voltage (V) :                                                      | 220                        |
| Frequency (Hz) :                                                   | 50                         |
| Plug type :                                                        | China plug                 |
| Installation typology :                                            | Wall-mounted               |
| Material body :                                                    | Glass, Stainless steel     |
| Plug type :                                                        | China plug                 |
| Dimensions of the product, with chimney (if exists) (in) : $/ x x$ |                            |
| Dimensions of the packed product (in                               | ): 26.96 x 27.16 x 39.17   |
| Net weight (lbs) :                                                 | 42                         |
| Gross weight (lbs) :                                               | 66                         |
| Motor location : Inte                                              | egrated motor in hood body |
| No-return airflow flap :                                           | No                         |
| Length electrical supply cord (cm) :                               | 150                        |
| Dimensions of the product, with chim                               | ney (if exists) (mm) :     |
|                                                                    | 595-880 x 895 x 530        |
| Dimensions of the packed product (HxWxD) (mm) :                    |                            |
|                                                                    | 685 x 690 x 995            |
| Net weight (kg) :                                                  | 18.865                     |
| Gross weight (kg) :                                                | 30.0                       |
|                                                                    |                            |

### DKE908PMY Chimney hood, 90 cm Pyramidal design

Measurements in mm