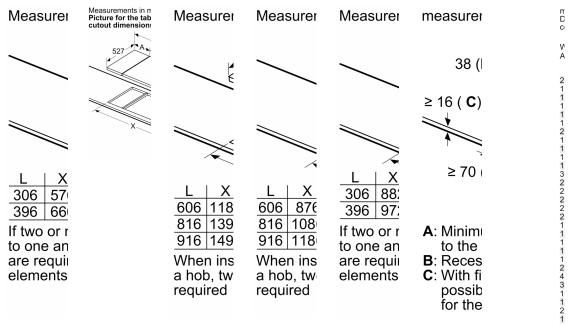

| Product name/family:Vario/Do                                   | mino cooking zone cera |
|----------------------------------------------------------------|------------------------|
| Built-in / Free-standing:                                      | Built-in               |
| Energy input:                                                  | Electric               |
| Total number of positions that can be used at the same time: 2 |                        |
| Min. required niche size for installation (HxWxD):38 x x mm    |                        |
| Width of the appliance:                                        | 306 mm                 |
| Dimensions:                                                    | 38 x 306 x 527 mm      |
| Dimensions of the packed product (HxWxD):                      | 120 x 380 x 590 mm     |
| Net weight:                                                    |                        |
| Gross weight:                                                  | 5.2 kg                 |
| Residual heat indicator:                                       | yes                    |
| Location of control panel:                                     | Front                  |
| Basic surface material:                                        | Ceramic                |
| Color of surface:                                              | Black, Alu, brushed    |
| Length electrical supply cord:                                 | 100.0 cm               |
| Connection rating:                                             | 3500 W                 |
| Fuse protection:                                               | 16 A                   |
| Voltage:                                                       |                        |
| Frequency:                                                     | 50; 60 Hz              |
|                                                                |                        |

#### Installation

- Dimensions of the product (HxWxD mm): 38 x 306 x 527
- Required niche size for installation (HxWxD mm) : 38 x 270 x (490 500)
- Min. worktop thickness: 16 mm
- Connected load: 3500 W
- Power cord: Power cord length 1m, Cable included
- adapted to be connected to 1-phase installation