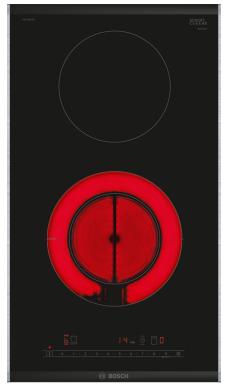

### Series 6, Domino Electric hob, 30 cm, , PKF375FP2E

# The radiant hob of the Domino programme: makes cooking and cleaning especially easy.

- The 18 cm cooking zone extendable cooking zone.
- ComfortProfil: Elegant, appealing design with bevelled front and metal strips on the side.
- PowerBoost: selectable boost in power output for a 20% shorter time to boiling.
- If you turn off the cooktop it saves the last selected setting for a short time. If the cooktop is switched of within a short time again the former settings are still available.
- Timer with switch-off function: Turns off the assigned cooking zone after the set time.

## The radiant hob of the Domino programme: makes cooking and cleaning especially easy.

- 30 cm: space for 2 pots or pans.

#### Flexibility of cooking zones

- Dual zone: use regular or larger cookware on the expandable cooking zone.
- Cooking zone middle: 120 mm, 180 mm, 1 KW (max. power 2.3 KW)
- Cooking zone middle: 145 mm, 1.2 KW

#### Usage convenience

- DirectSelect touch control: directly control the power with imprinted touch bar.
- 17 power levels: precisely adapt the heat with 17 power levels (9 main levels and 8 intermediate levels).
- Switch off timer for every cooking zone
- -: switches off the cooking zone at the end of the time set (e.g. for boiled eggs).
- Timer
- -: an alarm sounds at the end of the time set (e.g. for pasta).
- Count-up timer
- -: shows how much time has passed since starting the timer (e.g. for potatoes).

#### Design

- Comfort profile

#### Safety

- 2 stage residual heat indicator: indicates which cooking zones are still hot or warm.
- Childproof lock: prevent unintended activation of the hob.
- Main switch: switch off all cooking zones at the touch of a button.
- Power on indicator light: indicates if the hob is heating.
- Safety switch-off: for safety reasons, heating stops after a preset time without interaction (customizable).
- Energy consumption display: shows the electricity consumption of the last cooking process.