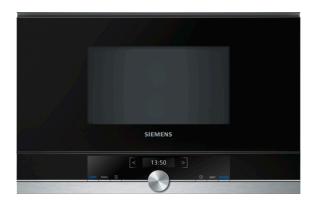

# iQ700, Built-In Microwave Oven, Stainless steel BF634LGS1I

Built-in microwave with a height of 38 cm for fast defrosting, reheating or preparation of dishes (in the shortest possible time).

- ✓ TFT Display: good readability from any perspective.
- ✓ Automatic programs ensure excellent results cookControl7.
- $\checkmark$  Wattage: time-saving and powerful up to 900 watts.
- $\checkmark$  The side-opening hinged door: ideal for elevated installation.

### Design

- full-glass entry
- Blue indicator lights, White display with blue indicator lights Digital clearText display display
- Touch Control

### **Heating Functions**

- Cavity volume: 21 l
- •
- Cavity inner surface: stainless steel
- Max. Power: 900 W; 5 Microwave power settings (90 W,180 W,360 W,600 W,900 W) with Inverter (MW)
- LED display control (red)
- Oven door with Left hinged side opening door, maximum opening 160 degrees
- Number of automatic programmes: 7 PC
- Please reference the built-in dimensions provided in the installation drawing
- Open Button, electric
- Start-/Stop button
- door contact switch
- Number of cooking modes: 1 PC
- Appliance dimension (hxwxd): 382 mm x 594 mm x 318 mm