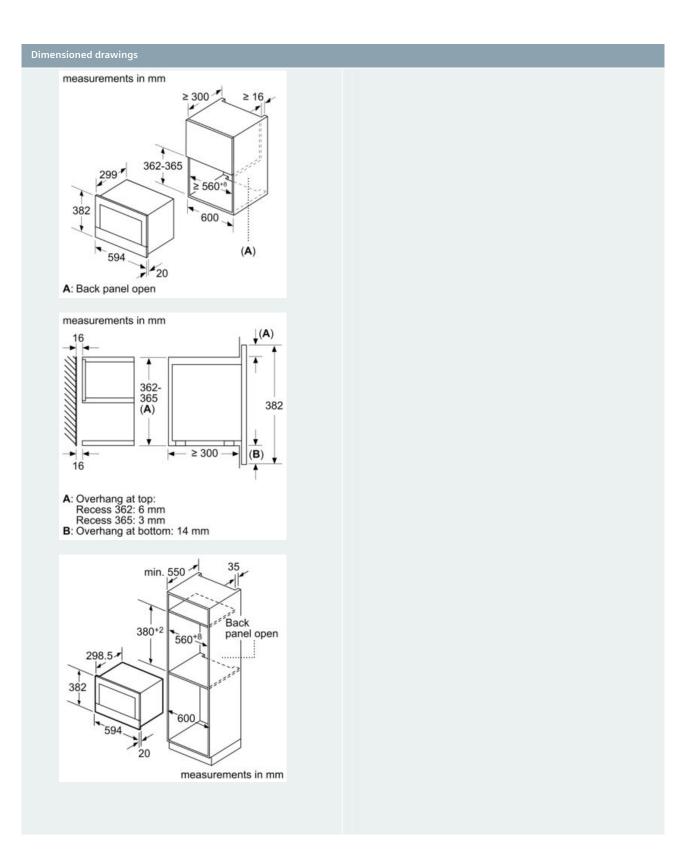

## **Technical Data**

Type of micro-wave oven : MW only Type of control : Electronic Color / Material Front : Stainless steel Dimensions : 382 x 594 x 318 mm Cavity dimensions : 220 x 350 x 270 mm Length electrical supply cord : 200.0 cm Net weight : 16.7 kg Gross weight : 18.9 kg Maximum micro-wave power : 900 W Number of Power Levels : 5 Turntable : No Cavity material : Stainless steel Door opening : Button Clock : Yes Main colour of product : Stainless steel Height of the appliance : 382 mm Width of the appliance : 594 mm Depth of the product : 318 mm Maximum micro-wave power : 900 W Connection Rating : 1220 W Fuse protection : 10 A Voltage : 220-240 V Frequency : 60; 50 Hz Plug type : India plug (16 Ampere) Color / Material Front : Stainless steel Required cutout/niche size for installation (in) : x x Dimensions of the packed product : 18.89 x 17.71 x 26.37 Net weight : 37.000 lbs Gross weight : 42.000 lbs

### **Heating Functions**

- Cavity volume: 21 l
- •
- Cavity inner surface: stainless steel
- Max. Power: 900 W; 5 Microwave power settings (90 W,180 W,360 W,600 W,900 W) with Inverter (MW)
- LED display control (red)
- Oven door with Left hinged side opening door, maximum opening 160 degrees
- Number of automatic programmes: 7 PC
- Please reference the built-in dimensions provided in the installation drawing
- Open Button, electric
- Start-/Stop button
- door contact switch
- Number of cooking modes: 1 PC
- Appliance dimension (hxwxd): 382 mm x 594 mm x 318 mm