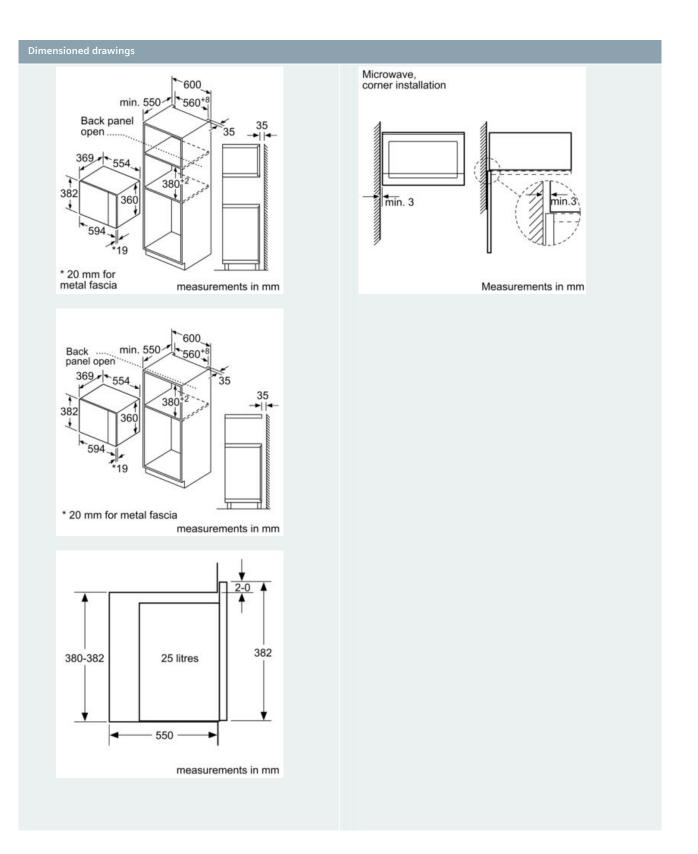

## **Technical Information**

- Please reference the built-in dimensions provided in the installation drawing
- Total connected load electric: 1.45 KW
- Max. time setting (MW): 60 min

## Dimensions:

- Appliance dimensions (H x W x D): 38.2 cm x 59.4 cm x 38.8 cm
- Appliance dimension (hxwxd): 382 mm x 594 mm x 388 mm
- Required niche size for installation (HxWxD): 380 mm 365 mm x 560 mm 568 mm x 550 mm