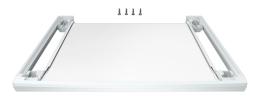

#### Stacking kit with pull-out

- ✓ Stacking kit for safe alignment of tumble dryers on top of washing machines
- ✓ Allows you to stack tumble dryer on top of full-sized washing machine (depth >55cm)
- ✓ Includes useful pull-out shelf for loading and unloading
- ✓ Stacking kit needs to fit to the dryer. Please check compatibility
  with your dryer before ordering. Suitable accessories can be
  found via the product detail page of your tumble dryer.
- ✓ Dimensions: 42 x 595 x 574 mm