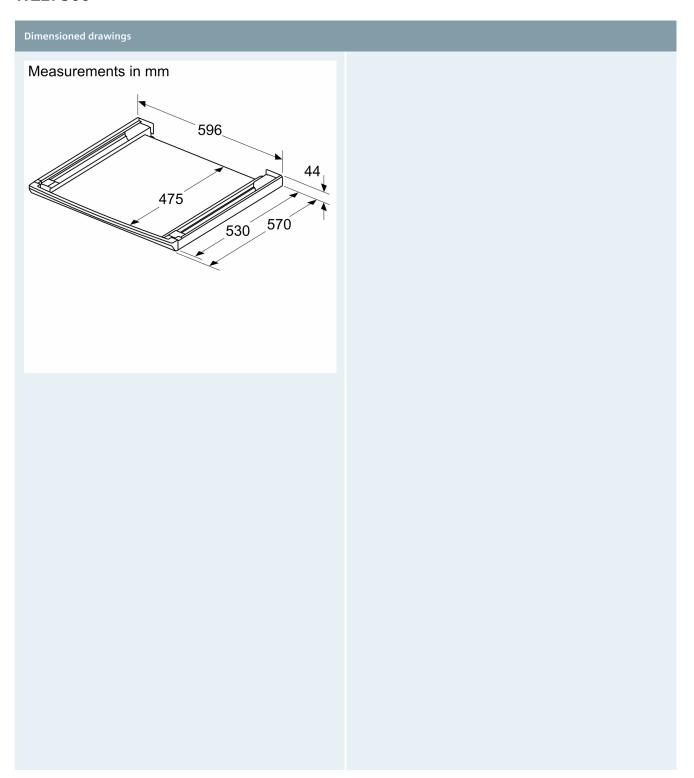

#### Stacking kit with pull-out

- ✓ Stacking kit for safe alignment of tumble dryers on top of washing machines
- ✓ Allows you to stack tumble dryer on top of full-sized washing machine (depth >55cm)
- ✓ Includes useful pull-out shelf for loading and unloading
- ✓ Stacking kit needs to fit to the dryer. Please check compatibility
  with your dryer before ordering. Suitable accessories can be
  found via the product detail page of your tumble dryer.
- ✓ Dimensions: 42 x 595 x 574 mm