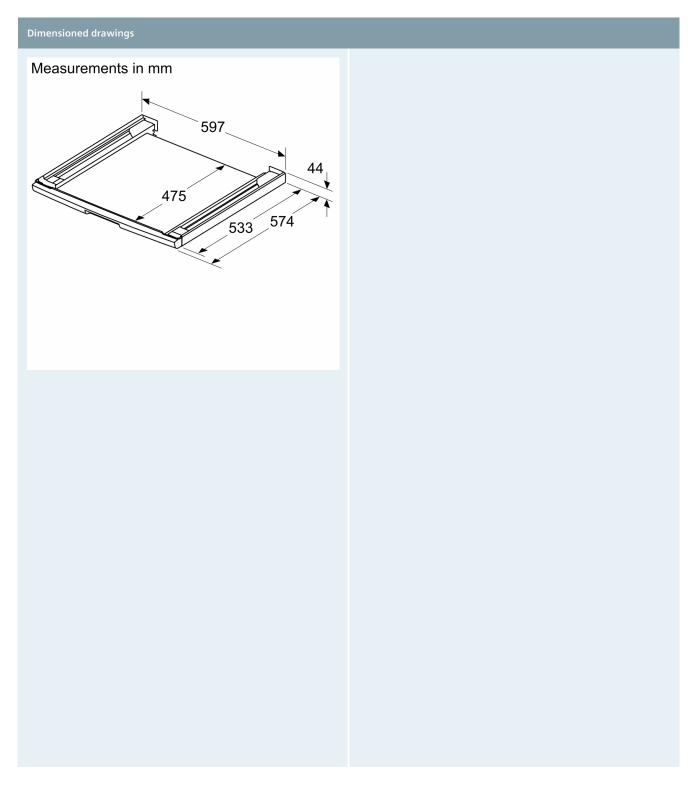

### Stacking kit with pull-out

- $\checkmark$  Stacking kit for safe alignment of tumble dryers on top of washing machines
- ✓ Allows you to stack tumble dryer on top of full-sized washing machine (depth >55cm)
- Includes useful pull-out shelf for loading and unloading
  Stacking kit needs to fit to the dryer. Please check compatibility with your dryer before ordering. Suitable accessories can be found via the product detail page of your tumble dryer. ✓ Dimensions: 42 x 595 x 574 mm