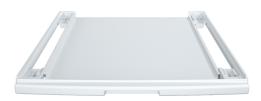

### Stacking kit with pull-out

- $\checkmark$  Stacking kit for safe alignment of tumble dryers on top of washing machines
- ✓ Allows you to stack tumble dryer on top of full-sized washing machine (depth >55cm)
- Includes useful pull-out shelf for loading and unloading
  Stacking kit needs to fit to the dryer. Please check compatibility with your dryer before ordering. Suitable accessories can be found via the product detail page of your tumble dryer. ✓ Dimensions: 42 x 595 x 574 mm