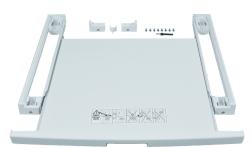

## Stacking kit with pull-out WZ20400

## Stacking kit with pull-out

- $\checkmark$  Stacking kit for safe alignment of tumble dryers on top of washing machines
- ✓ Allows you to stack tumble dryer on top of full-sized washing machine (depth >55cm)
- Includes useful pull-out shelf for loading and unloading
  Stacking kit needs to fit to the dryer. Please check compatibility with your dryer before ordering. Suitable accessories can be found via the product detail page of your tumble dryer. ✓ Dimensions: 42 x 595 x 574 mm