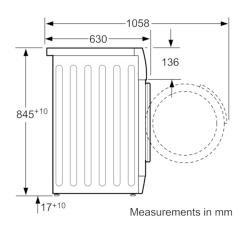

#### **Technical Data**

Built-in / Free-standing: Free-standing Removable top: Yes Door hinge : Left Length electrical supply cord (cm) : 175 Height of removable worktop (mm): 820 Dimensions of the product (mm): 860 x 600 x 560 Net weight (kg): 72.766 Drum volume (I): 42 EAN code : 4242002570211 Connection Rating (W): 2200 Current (A): 10 Voltage (V): 230 Frequency (Hz): 50 CE, VDE Approval certificates: Energy consumption (wash and dry of full wash load) (kWh): 4.56 Energy consumption (wash only) (kWh): 0.90 Water consumption (wash and dry full wash load) (I): 106

#### **Technical Information**

- Dimensions (H x W x D): 86 x 60 x 56 cm
- Can be built-under
- White door with 180° opening door and 30 cm porthole opening