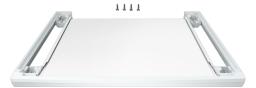

## Stacking kit with pull-out

- Stacking kit for safe alignment of tumble dryers on top of washing machines
- Allows you to stack tumble dryer on top of full-sized washing machine (depth >55cm)
- Includes useful pull-out shelf for loading and unloading
- Stacking kit needs to fit to the dryer. Please check compatibility with your dryer before ordering. Suitable accessories can be found via the product detail page of your tumble dryer.
- Dimensions: 42 x 595 x 574 mm