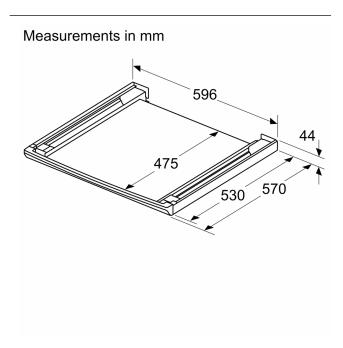

## Stacking kit with pull-out

- Stacking kit for safe alignment of tumble dryers on top of washing machines
- Allows you to stack tumble dryer on top of full-sized washing machine (depth >55cm)
- Includes useful pull-out shelf for loading and unloading
- Stacking kit needs to fit to the dryer. Please check compatibility with your dryer before ordering. Suitable accessories can be found via the product detail page of your tumble dryer.
- Dimensions: 42 x 595 x 574 mm